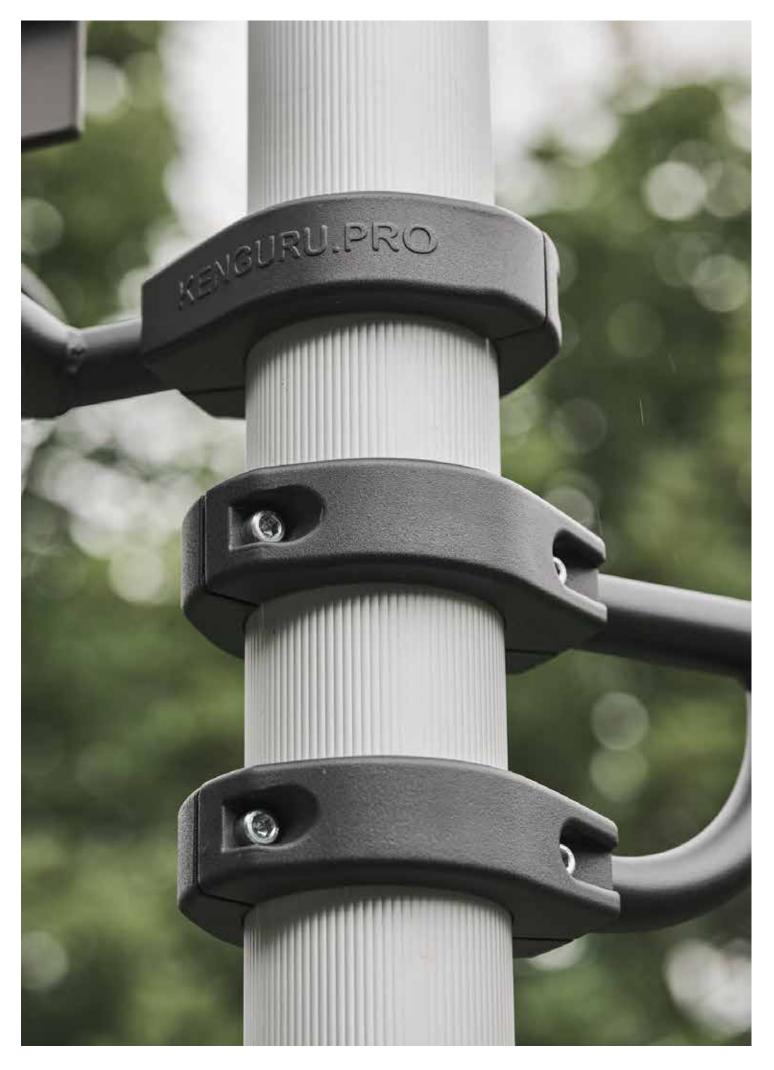

## RELIABLE CLAMPS MADE OF SILUMIN

### CLAMPS FIT SECURELY

They prevent vertical sliding along the support column surface and withstand significantly higher loads compared to standard outdoor sports equipment.