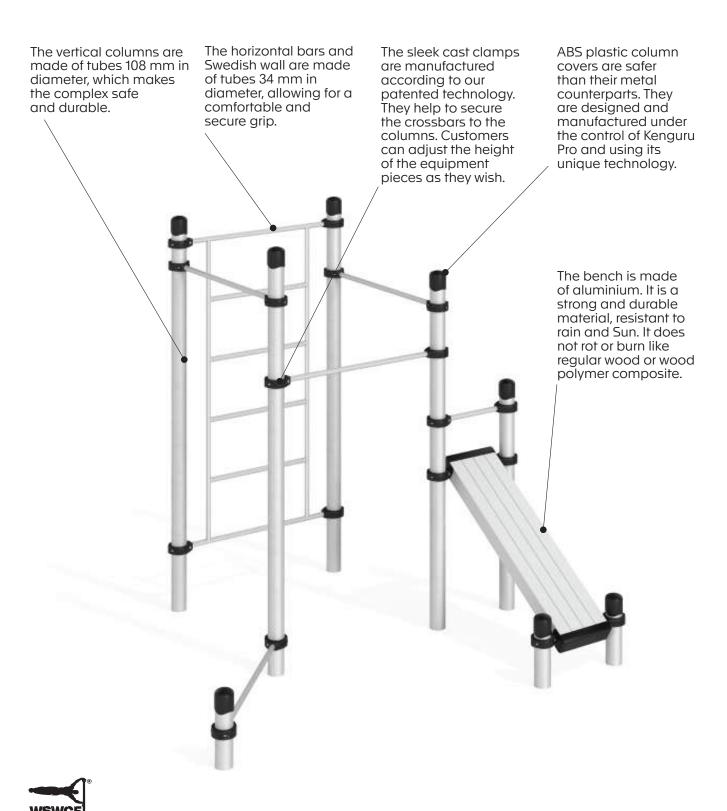

#### ENHANCED STRUCTURAL STRENGTH

The geometry of the support columns and reinforcement ribs absorb the full load. This increases the structure's strength against both static and dynamic loads.

#### UP TO 50-YEAR WARRANTY AGAINST THROUGH CORROSION

The support columns are made of anodized aluminum, providing protection against corrosion, safety, and an attractive appearance.

## RELIABLE CLAMPS MADE OF SILUMIN

### CLAMPS FIT SECURELY

They prevent vertical sliding along the support column surface and withstand significantly higher loads compared to standard outdoor sports equipment.