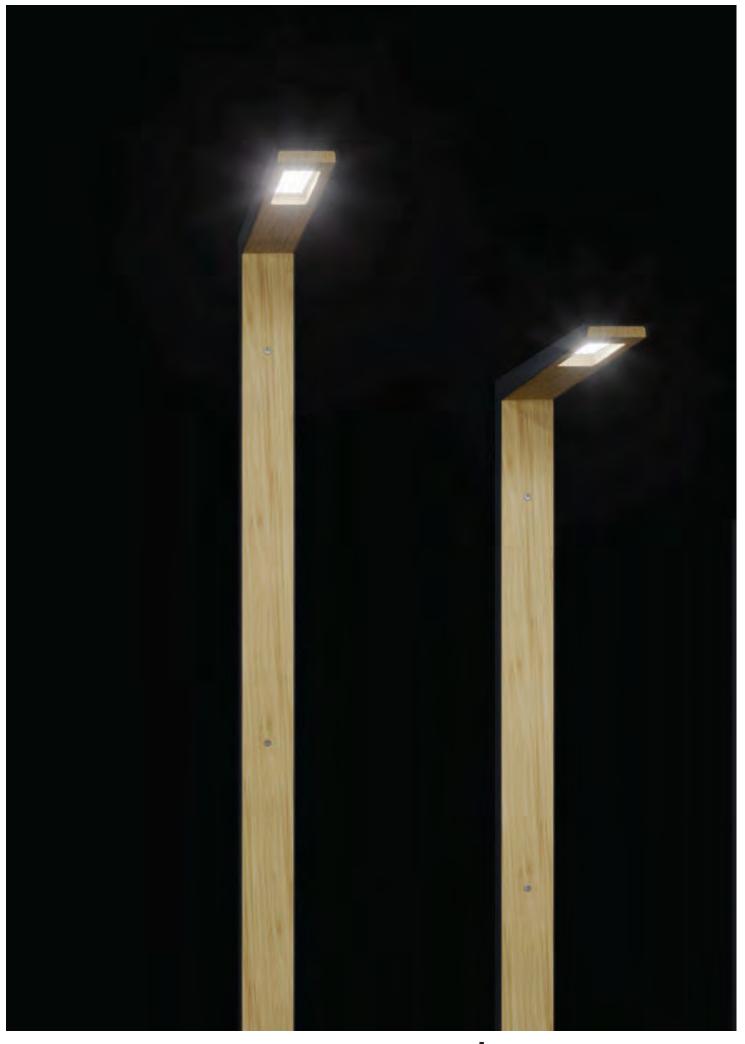

kengurupro.eu

The type of wood to be used is agreed upon individually with the customer

kengurupro.eu

Our engineers developed the Kenguru Design Street lights using I-beams to resemble the style of other Kenguru Pro products.