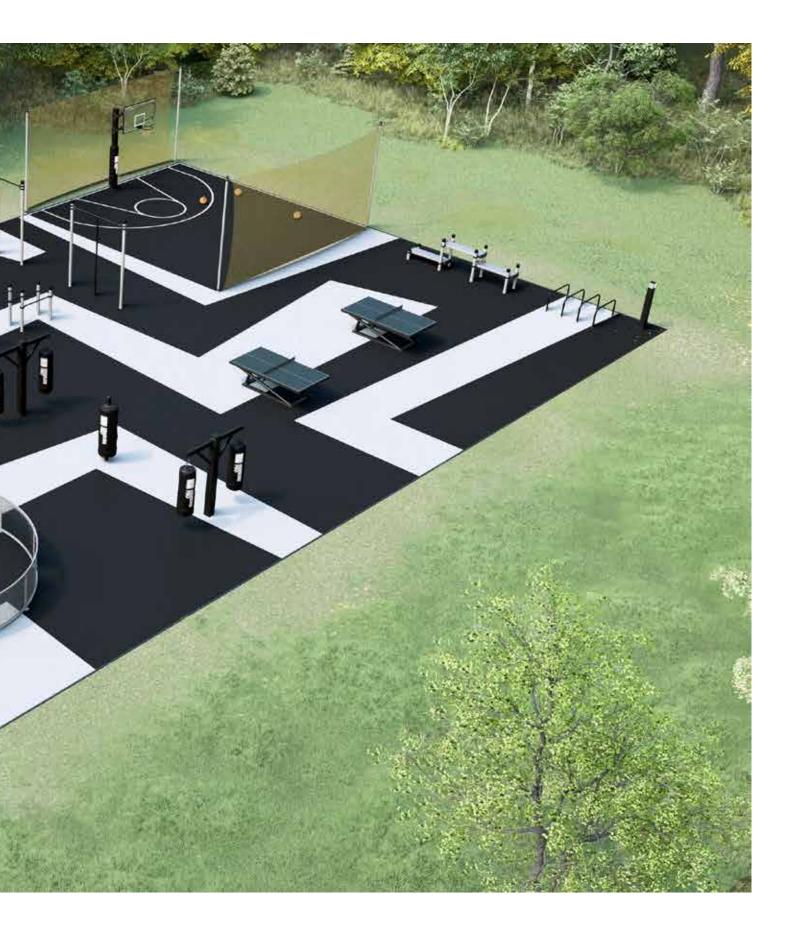

## Clusters

These sports complexes with clusters of equipment gather in one place the fans of different street subcultures and sports:

- Calisthenics (street workout)
- Panna football
- Basketball/streetball
- Boxing
- Table tennis/ping-pong
- Volleyball
- Parkour

Such sites attract a lot of followers of a healthy lifestyle, which promotes an exchange of best practices. This then leads to an increase in the number of people involved in physical activities and sports.

#### Cluster N9

- Area for calisthenics
- 23 Streetball court
- Area for table tennis
- Areas for boxing
- Panna football cages
- Area for children to practice calisthenics
- Area for parkour