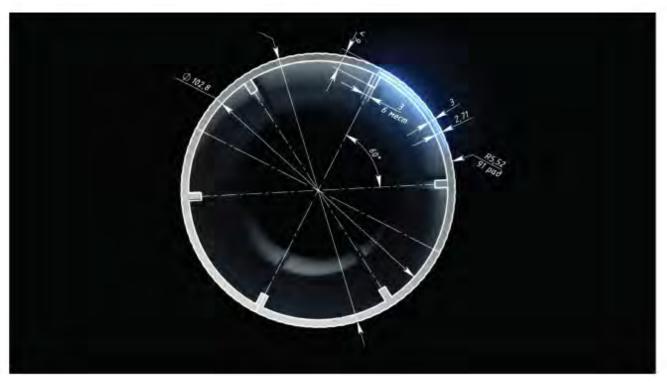

## RELIABLE CLAMPS MADE OF SILUMIN

### CLAMPS FIT SECURELY

They prevent vertical sliding along the support column surface and withstand significantly higher loads compared to standard outdoor sports equipment.