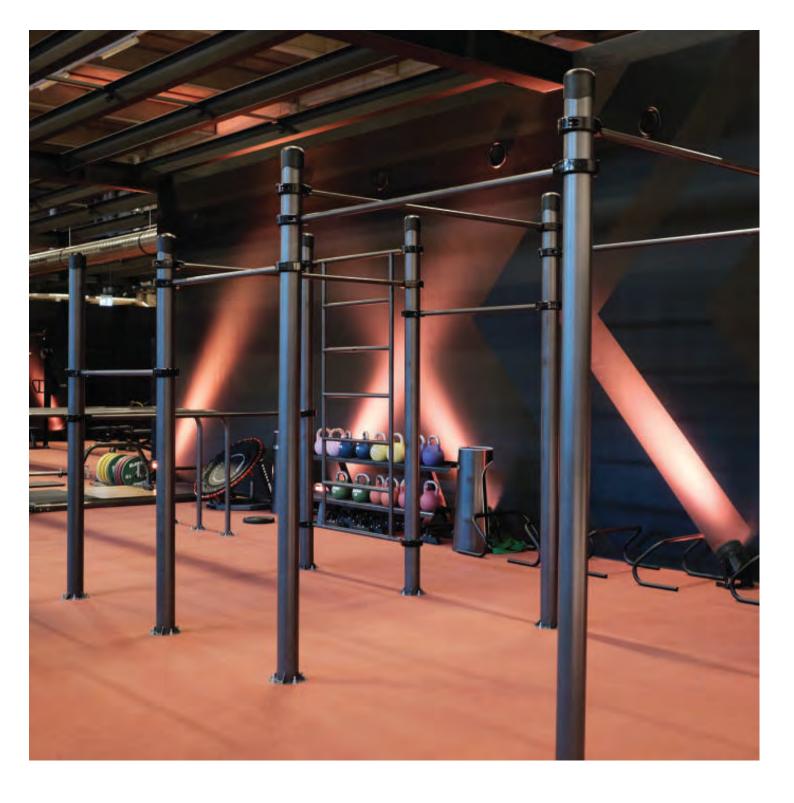

## WOrkOut

Outdoor equipment includes horizontal bars, parallel bars, monkey bars, Swedish walls and other equipment where to practise calisthenics / street workout. It, thanks to the inherent simplicity and efficiency, is becoming a Sport for All.

kengurupro.eu

Calisthenics / street workout parks give everyone the opportunity to keep themselves in excellent physical shape. All you need is the desire to train. In calisthenics, you use your own bodyweight, which makes the risk of injury minimal. Training on horizontal and parallel bars is suitable for both men and women, the elderly and children. As these parks have become a place for joint training, not only amateurs, but also professional athletes—boxers, swimmers, footballers, runners—come together in this one place. Here they can improve their general physical condition, which is necessary in any type of sport.