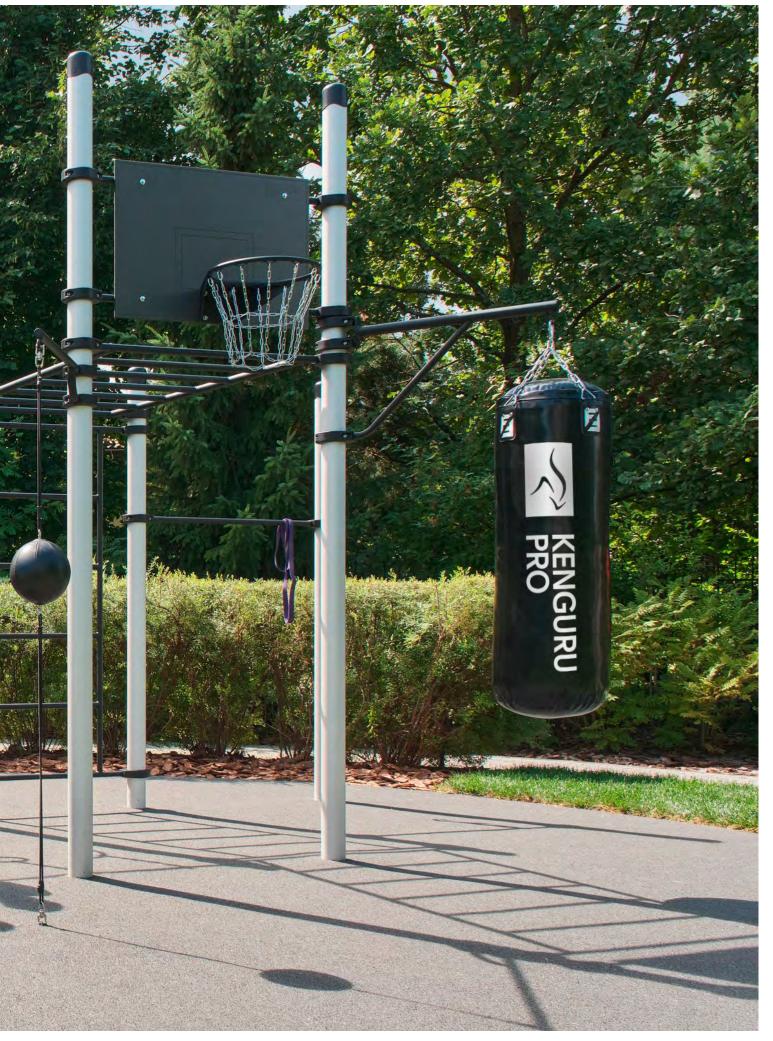

## Clusters

These sports complexes with clusters of equipment gather in one place the fans of different street subcultures and sports:

- Calisthenics (street workout)
- Panna football
- Basketball/streetball
- Boxing
- Table tennis/ping-pong
- Volleyball
- Parkour

### basketball

In Europe, interest in basketball is growing rapidly, and it's already among the top five most popular sports. To ensure widespread availability, it is necessary to build outdoor courts. Kenguru Pro basketball units meet all the requirements of such facilities, being vandal-proof, safe and durable.

# OXING

Combat sports are gaining popularity around the world. But the outdoor training infrastructure for fighters is poorly developed. Kenguru Pro vandal-proof boxing racks have been developed specifically for public spaces. They also go together with calisthenics parks perfectly.