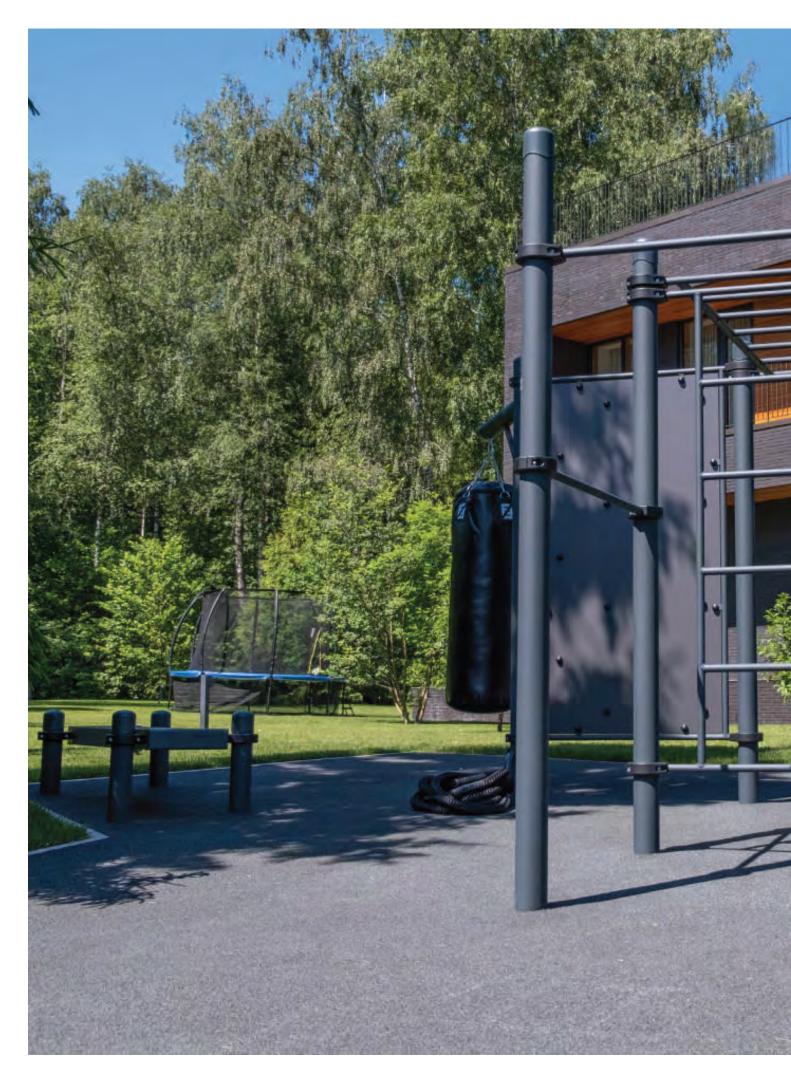

## WOrkOut

Outdoor equipment includes horizontal bars, parallel bars, monkey bars, Swedish walls and other equipment where to practise calisthenics / street workout. It, thanks to the inherent simplicity and efficiency, is becoming a Sport for All.

kengurupro.eu

Calisthenics / street workout parks give everyone the opportunity to keep themselves in excellent physical shape. All you need is the desire to train. In calisthenics, you use your own bodyweight, which makes the risk of injury minimal. Training on horizontal and parallel bars is suitable for both men and women, the elderly and children. As these parks have become a place for joint training, not only amateurs, but also professional athletes—boxers, swimmers, footballers, runners—come together in this one place. Here they can improve their general physical condition, which is necessary in any type of sport.

# OXING

Combat sports are gaining popularity around the world. But the outdoor training infrastructure for fighters is poorly developed. Kenguru Pro vandal-proof boxing racks have been developed specifically for public spaces. They also go together with calisthenics parks perfectly.