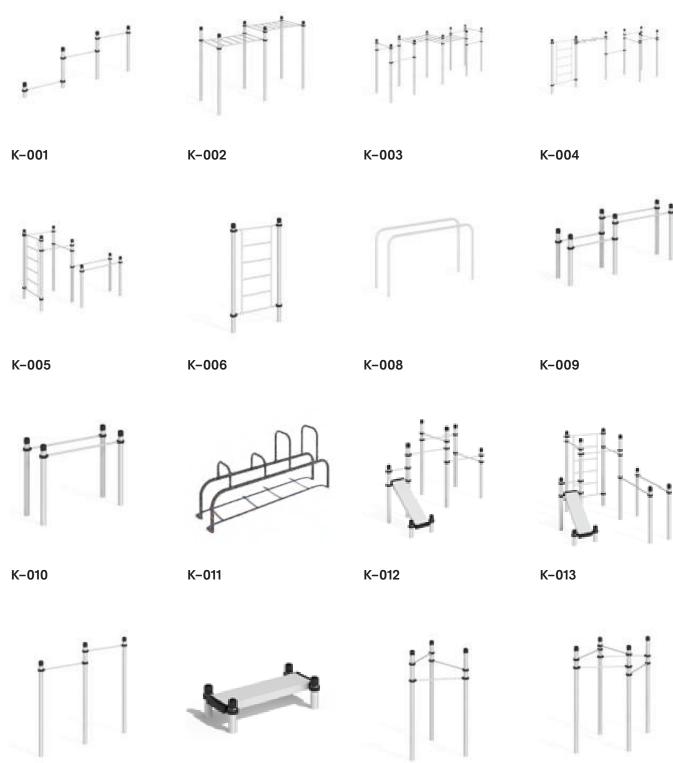

## WOrkOut

Outdoor equipment includes horizontal bars, parallel bars, monkey bars, Swedish walls and other equipment where to practise calisthenics / street workout. It, thanks to the inherent simplicity and efficiency, is becoming a Sport for All.

kengurupro.eu

Calisthenics / street workout parks give everyone the opportunity to keep themselves in excellent physical shape. All you need is the desire to train. In calisthenics, you use your own bodyweight, which makes the risk of injury minimal. Training on horizontal and parallel bars is suitable for both men and women, the elderly and children. As these parks have become a place for joint training, not only amateurs, but also professional athletes—boxers, swimmers, footballers, runners—come together in this one place. Here they can improve their general physical condition, which is necessary in any type of sport.

#### **Calisthenics**