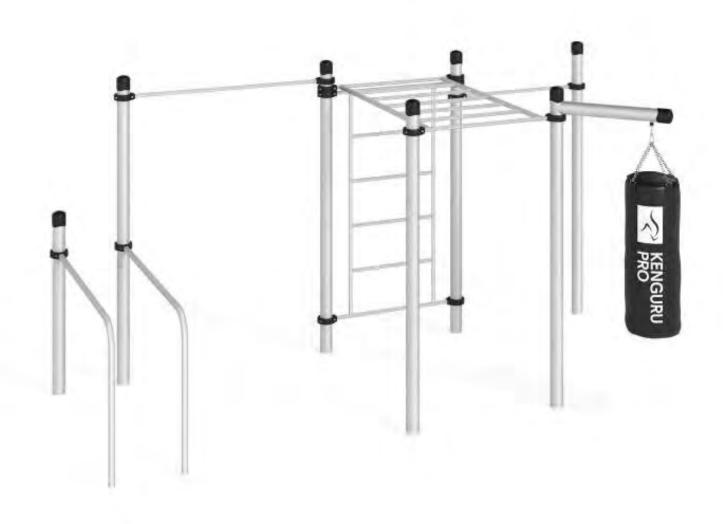

## WOrkOut

Outdoor equipment includes horizontal bars, parallel bars, monkey bars, Swedish walls and other equipment where to practise calisthenics / street workout. It, thanks to the inherent simplicity and efficiency, is becoming a Sport for All.

kengurupro.eu

Calisthenics / street workout parks give everyone the opportunity to keep themselves in excellent physical shape. All you need is the desire to train. In calisthenics, you use your own bodyweight, which makes the risk of injury minimal. Training on horizontal and parallel bars is suitable for both men and women, the elderly and children. As these parks have become a place for joint training, not only amateurs, but also professional athletes—boxers, swimmers, footballers, runners—come together in this one place. Here they can improve their general physical condition, which is necessary in any type of sport.