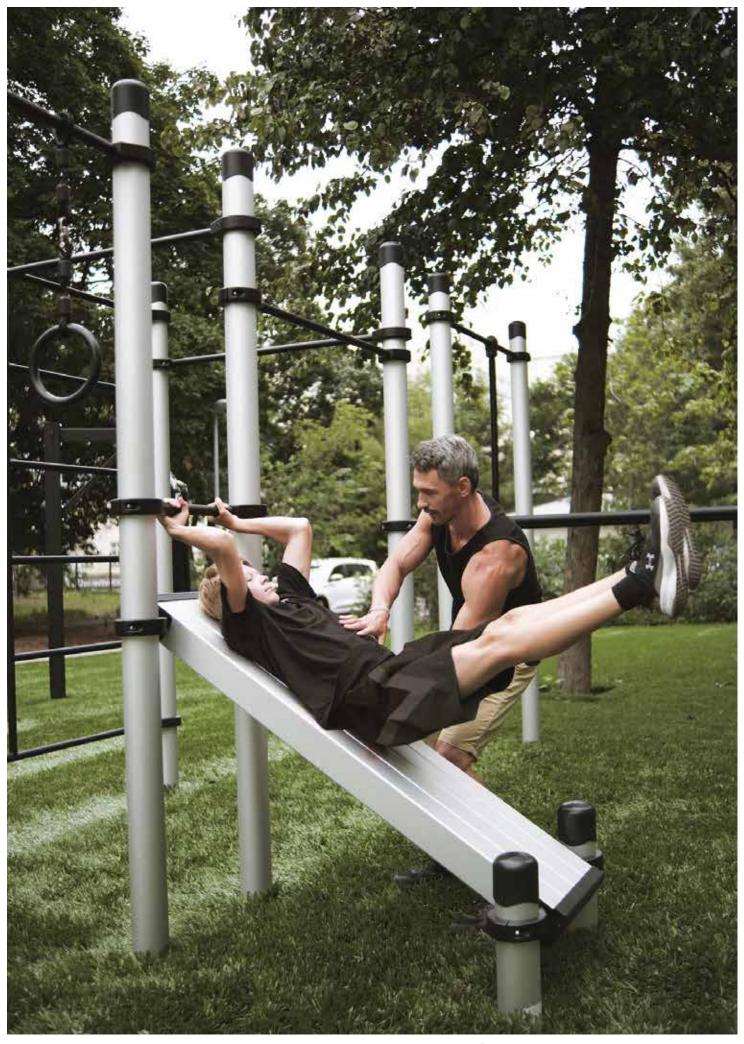

## WOrkOut

Outdoor equipment includes horizontal bars, parallel bars, monkey bars, Swedish walls and other equipment where to practise calisthenics / street workout. It, thanks to the inherent simplicity and efficiency, is becoming a Sport for All.

kengurupro.eu

Calisthenics / street workout parks give everyone the opportunity to keep themselves in excellent physical shape. All you need is the desire to train. In calisthenics, you use your own bodyweight, which makes the risk of injury minimal. Training on horizontal and parallel bars is suitable for both men and women, the elderly and children. As these parks have become a place for joint training, not only amateurs, but also professional athletes—boxers, swimmers, footballers, runners—come together in this one place. Here they can improve their general physical condition, which is necessary in any type of sport.