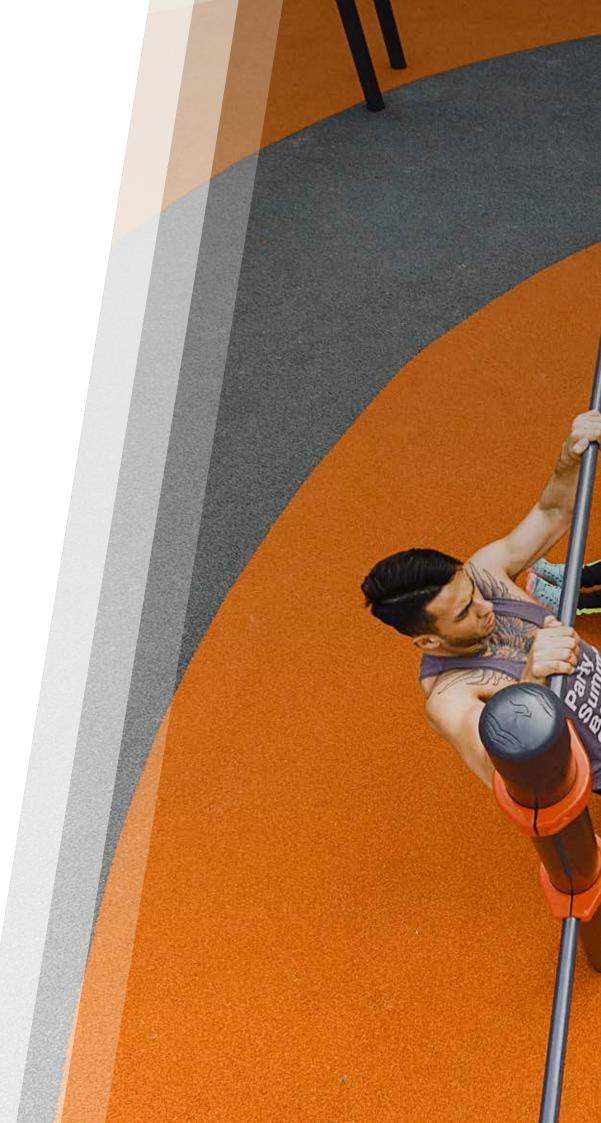

## WOrkOut

Outdoor equipment includes horizontal bars, parallel bars, monkey bars, Swedish walls and other equipment where to practise calisthenics / street workout. It, thanks to the inherent simplicity and efficiency, is becoming a Sport for All.

kengurupro.eu

Calisthenics / street workout parks give everyone the opportunity to keep themselves in excellent physical shape. All you need is the desire to train. In calisthenics, you use your own bodyweight, which makes the risk of injury minimal. Training on horizontal and parallel bars is suitable for both men and women, the elderly and children. As these parks have become a place for joint training, not only amateurs, but also professional athletes—boxers, swimmers, footballers, runners—come together in this one place. Here they can improve their general physical condition, which is necessary in any type of sport.