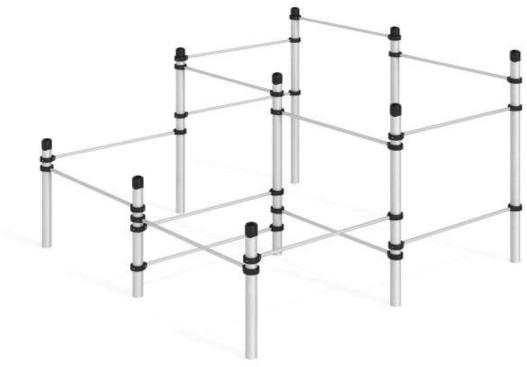

# parkour / competitive tag obstacle course

Nowadays parkour/ competitive tag and obstacle course is one of the popular directions of physical culture and fitness. Enthusiasts are practicing on both the streets and construction sites of the urban areas and on specially equipped open-air grounds. It is very important that all elements of the training grounds meet high requirements of safety, durability and comfort.

PK-003

PK-006