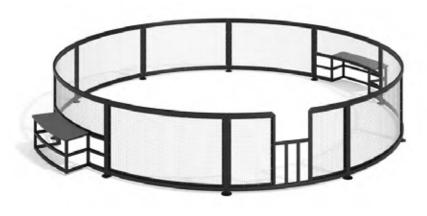

## Danna

Panna football is a type of street football, where the game takes place in a special fenced football area (or cage). The winner is the one who is better at controlling the ball, and who knows how to make masterful feints and effective groundwork. There are no strict rules—players invent them on the go. Panna football is rapidly gaining popularity in Europe.

## Clusters

These sports complexes with clusters of equipment gather in one place the fans of different street subcultures and sports:

- Calisthenics (street workout)
- Panna football
- Basketball/streetball
- Boxing
- Table tennis/ping-pong
- Volleyball
- Parkour

#### Cluster N9

- Area for calisthenics
- 23 Streetball court
- Area for table tennis
- Areas for boxing
- Panna football cages
- Area for children to practice calisthenics
- Area for parkour