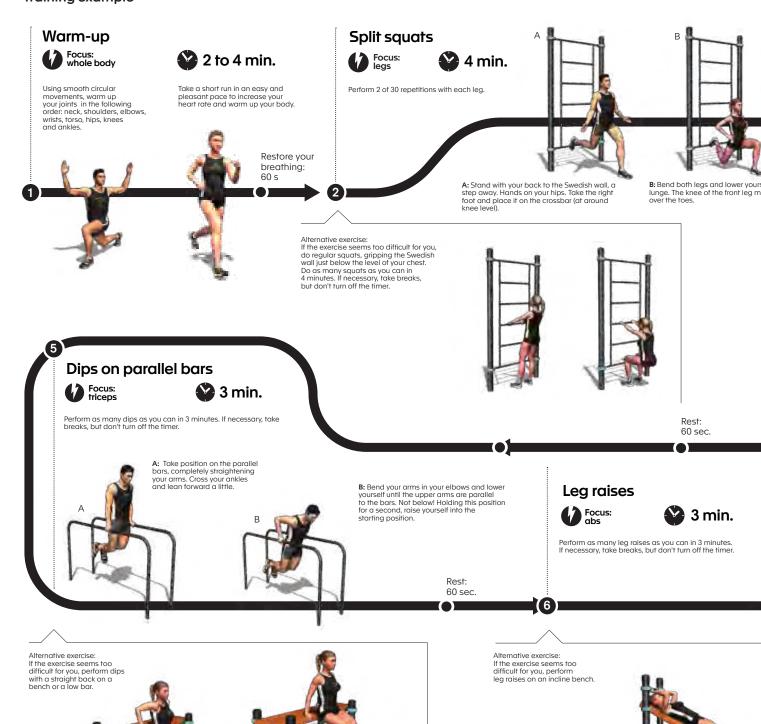

yone the opportunity to keep themselves in excellent physical shape. All you need is the desire to train. In calisthenics, you use your own bodyweight, which makes the risk of injury minimal. Training on horizontal and parallel bars is suitable for both men and women, the elderly and children. As these parks have become a place for joint training, not only amateurs, but also professional athletes—boxers, swimmers, footballers, runners—come together in this one place. Here they can improve their general physical condition, which is necessary in any type of sport.







kengurupro.eu

#### **Calisthenics**



#### K-031



#### K-034

#### **Calisthenics**

#### 34



K-016



K-014



K-015

K-018 K-019

K-017









kengurupro.eu

Calisthenics 39

### Beginner circuit training example





## Danna

Panna football is a type of street football, where the game takes place in a special fenced football area (or cage). The winner is the one who is better at controlling the ball, and who knows how to make masterful feints and effective groundwork. There are no strict rules—players invent them on the go. Panna football is rapidly gaining popularity in Europe.





FF-06



FF-06/1



FF-07



Equipment line adapted for children of preschool and primary school age. Components are mounted lower than in the standard line and are smaller in size. Types of equipment are chosen taking into account the interests of children from 3 to 8 years of age. That's why there are a lot of monkey bars, Swedish walls, rockclimbing walls, ropes and rings.



kengurupro.eu





kengurupro.eu

### C