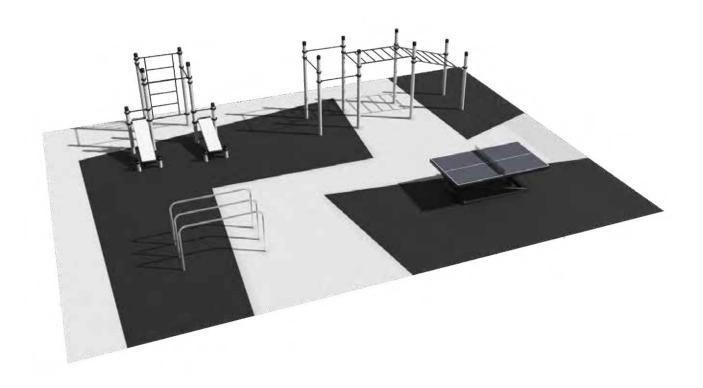

## WOrkOut

Outdoor equipment includes horizontal bars, parallel bars, monkey bars, Swedish walls and other equipment where to practise calisthenics / street workout. It, thanks to the inherent simplicity and efficiency, is becoming a Sport for All.

kengurupro.eu

Calisthenics / street workout parks give everyone the opportunity to keep themselves in excellent physical shape. All you need is the desire to train. In calisthenics, you use your own bodyweight, which makes the risk of injury minimal. Training on horizontal and parallel bars is suitable for both men and women, the elderly and children. As these parks have become a place for joint training, not only amateurs, but also professional athletes—boxers, swimmers, footballers, runners—come together in this one place. Here they can improve their general physical condition, which is necessary in any type of sport.

### Beginner circuit training example