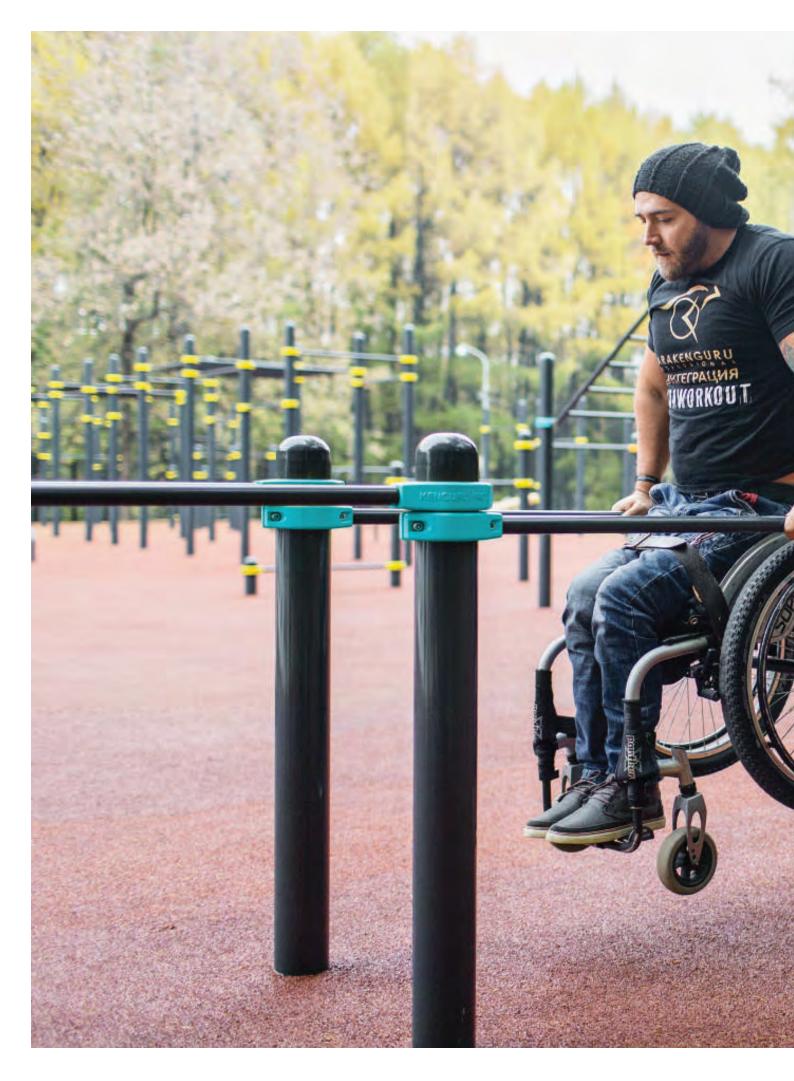

### Table tennis

TS-001

The workout equipment for people with disabilities has additional handrails for pull ups, lower horizontal and parallel bars. The parallel bars are specifically designed so that an athlete with a disability can easily reach them in a wheelchair.