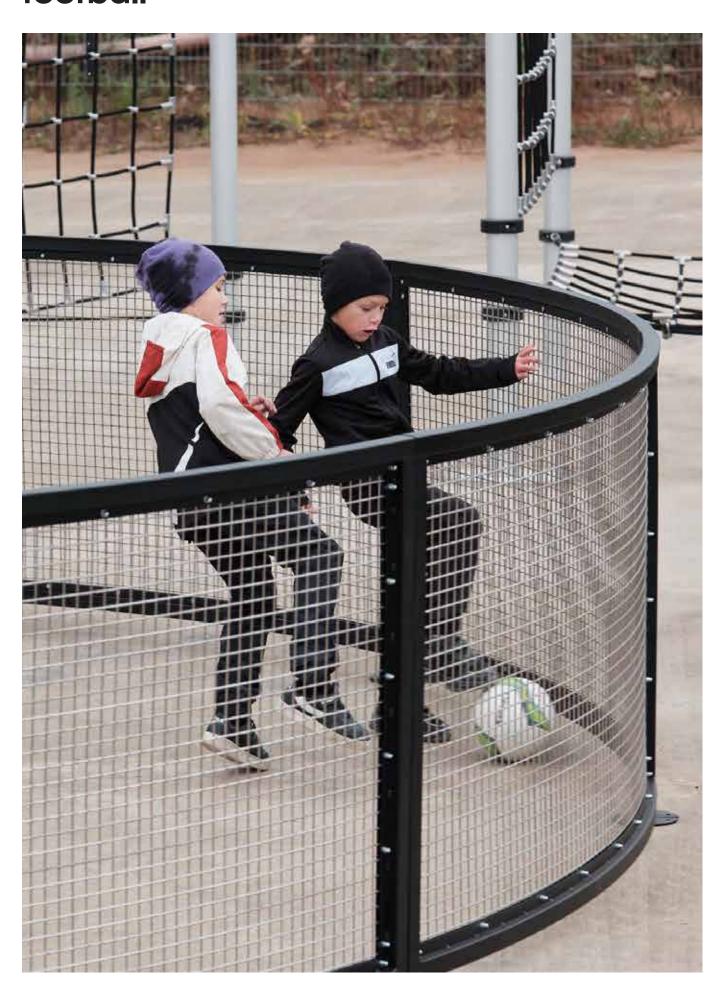

## Danna

Panna football is a type of street football, where the game takes place in a special fenced football area (or cage). The winner is the one who is better at controlling the ball, and who knows how to make masterful feints and effective groundwork. There are no strict rules—players invent them on the go. Panna football is rapidly gaining popularity in Europe.