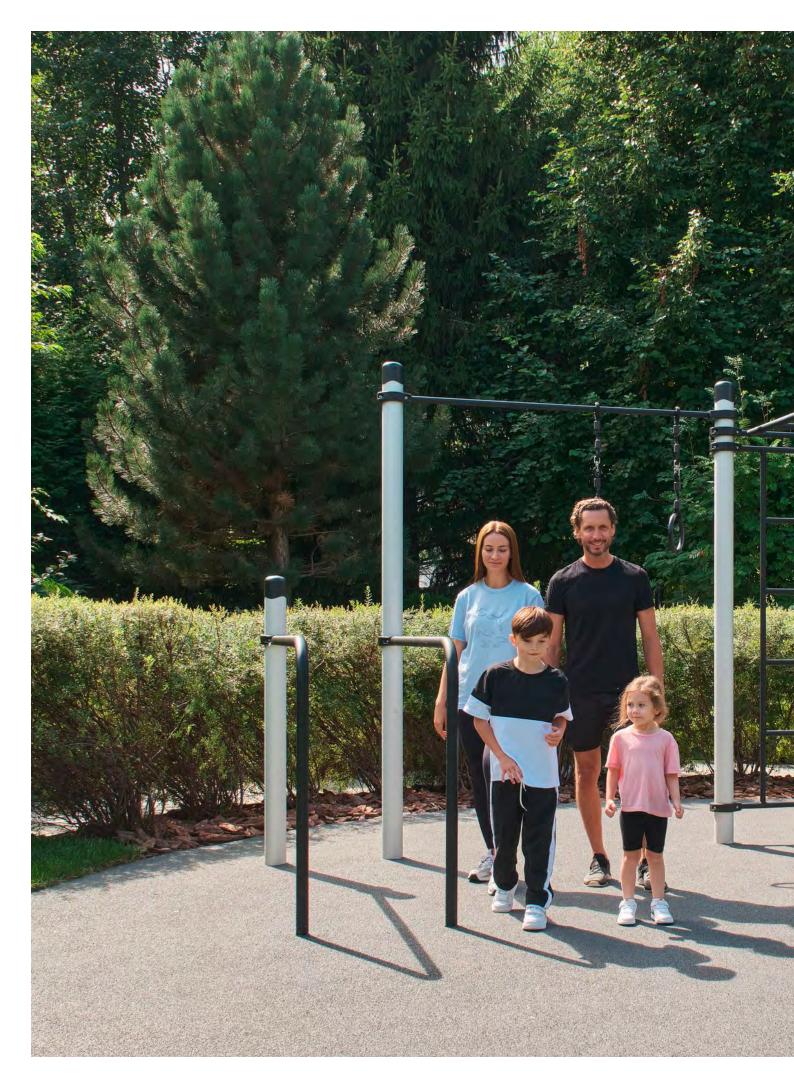

## WOrkOut

Outdoor equipment includes horizontal bars, parallel bars, monkey bars, Swedish walls and other equipment where to practise calisthenics / street workout. It, thanks to the inherent simplicity and efficiency, is becoming a Sport for All.

kengurupro.eu

Calisthenics / street workout parks give everyone the opportunity to keep themselves in excellent physical shape. All you need is the desire to train. In calisthenics, you use your own bodyweight, which makes the risk of injury minimal. Training on horizontal and parallel bars is suitable for both men and women, the elderly and children. As these parks have become a place for joint training, not only amateurs, but also professional athletes—boxers, swimmers, footballers, runners—come together in this one place. Here they can improve their general physical condition, which is necessary in any type of sport.