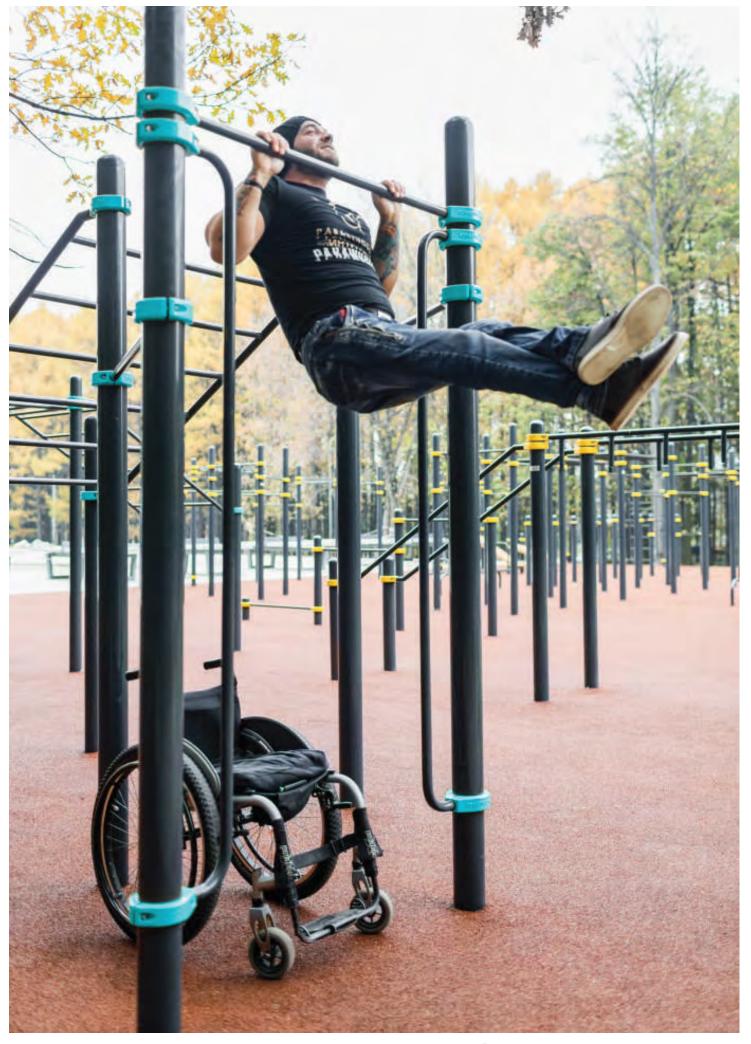

### Table tennis

TS-001

The workout equipment for people with disabilities has additional handrails for pull ups, lower horizontal and parallel bars. The parallel bars are specifically designed so that an athlete with a disability can easily reach them in a wheelchair.