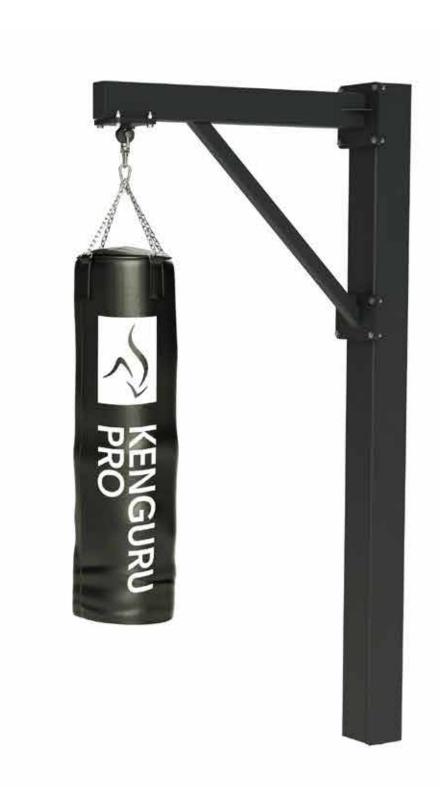

# OXING

Combat sports are gaining popularity around the world. But the outdoor training infrastructure for fighters is poorly developed. Kenguru Pro vandal-proof boxing racks have been developed specifically for public spaces. They also go together with calisthenics parks perfectly.

kengurupro.eu

**S-003**Dimensions: 1.4 x 0.45 m
Height: 3 m
Weight: 220 kg

Equipment for calisthenics/street workout, installed inside premises (gyms, health and fitness centers) or where laying concrete is prohibited. Ideal for holding indoor competitions, master classes, and public events—city festivals and other celebrations. This line of equipment is used by the World Street Workout and Calisthenics Federation in world championships and world cups.