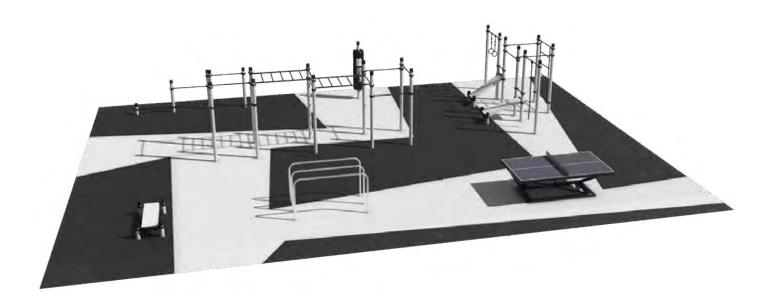

## Clusters

These sports complexes with clusters of equipment gather in one place the fans of different street subcultures and sports:

- Calisthenics (street workout)
- Panna football
- Basketball/streetball
- Boxing
- Table tennis/ping-pong
- Volleyball
- Parkour

Such sites attract a lot of followers of a healthy lifestyle, which promotes an exchange of best practices. This then leads to an increase in the number of people involved in physical activities and sports.

#### Cluster N9

- Area for calisthenics
- 23 Streetball court
- Area for table tennis
- Areas for boxing
- Panna football cages
- Area for children to practice calisthenics
- Area for parkour