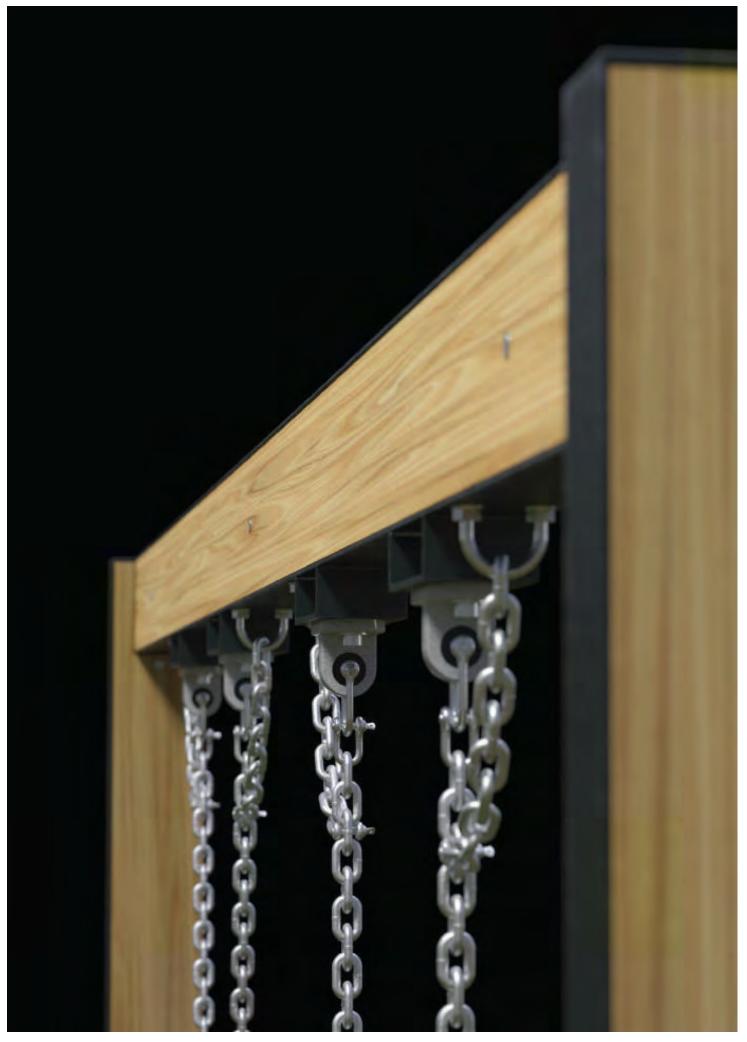

# kenguru design

kengurupro.eu

kengurupro.eu

The swing frame is made of metal I-beams. This structure has a 6 times higher safety margin than required by standards. Safety, durability and design are the main criteria we swear by when designing and manufacturing our products. Kenguru Design Swings—Form with a purpose.