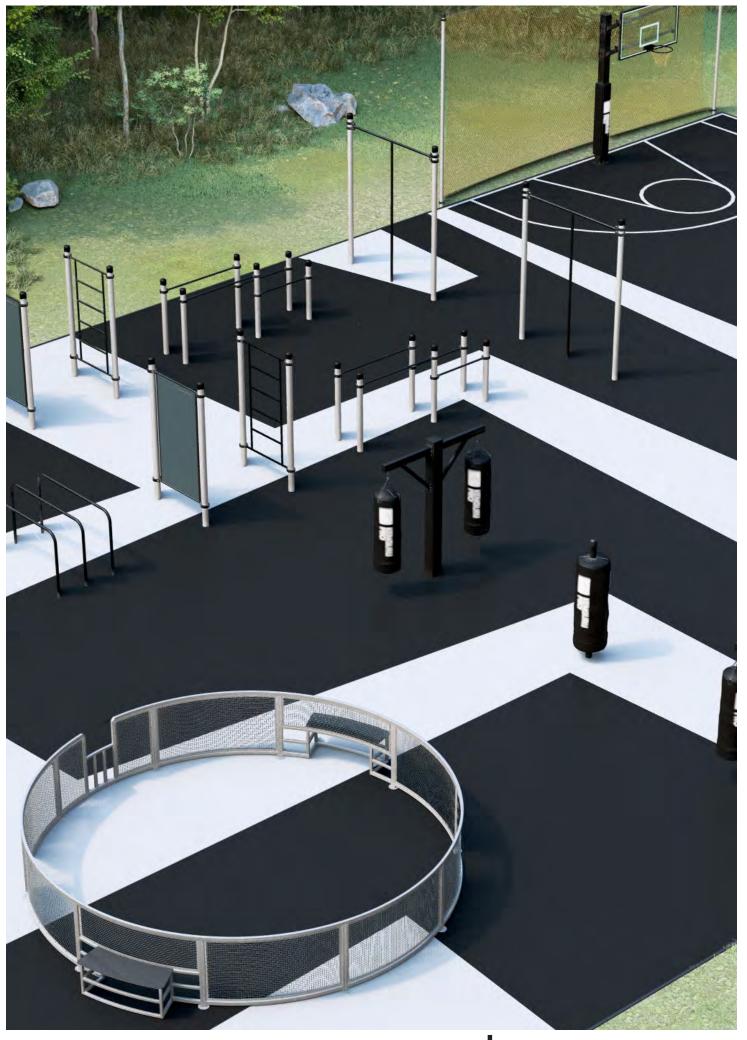

## Clusters

These sports complexes with clusters of equipment gather in one place the fans of different street subcultures and sports:

- Calisthenics (street workout)
- Panna football
- Basketball/streetball
- Boxing
- Table tennis/ping-pong
- Volleyball
- Parkour

Such sites attract a lot of followers of a healthy lifestyle, which promotes an exchange of best practices. This then leads to an increase in the number of people involved in physical activities and sports.

#### Cluster N9

- Area for calisthenics
- 23 Streetball court
- Area for table tennis
- Areas for boxing
- Panna football cages
- Area for children to practice calisthenics
- Area for parkour