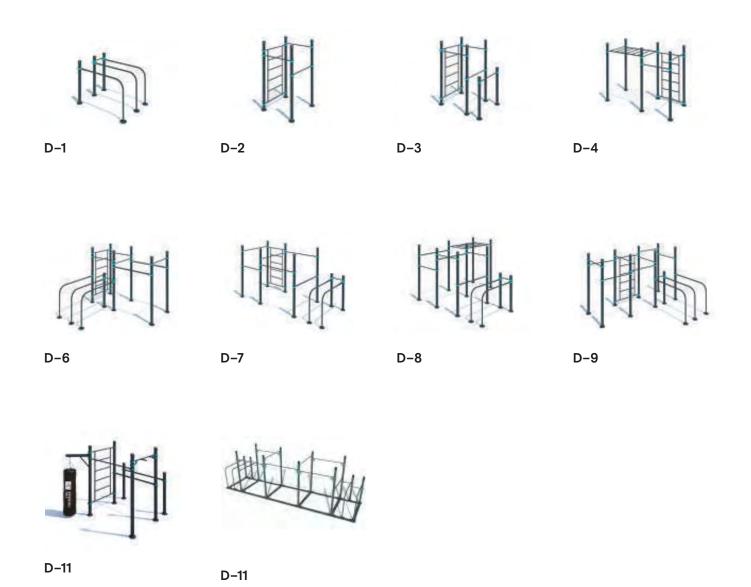

kengurupro.eu

**S-003**Dimensions: 1.4 x 0.45 m
Height: 3 m
Weight: 220 kg

Equipment for calisthenics/street workout, installed inside premises (gyms, health and fitness centers) or where laying concrete is prohibited. Ideal for holding indoor competitions, master classes, and public events—city festivals and other celebrations. This line of equipment is used by the World Street Workout and Calisthenics Federation in world championships and world cups.

### Indoor calisthenics equipment

Street Workout and Calisthenics World Championship and World Cup official setup since 2014.

kengurupro.eu

# Indoor calisthenics equipment

D-5

D-10