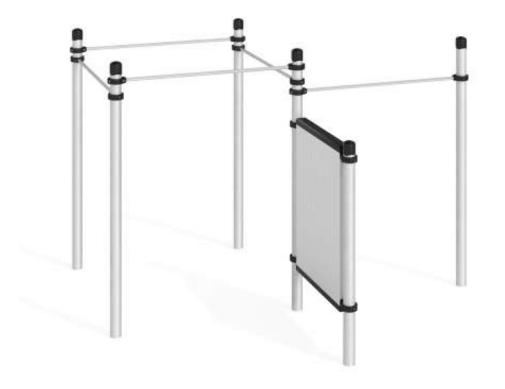

# parkour / competitive tag obstacle course

Nowadays parkour/ competitive tag and obstacle course is one of the popular directions of physical culture and fitness. Enthusiasts are practicing on both the streets and construction sites of the urban areas and on specially equipped open-air grounds. It is very important that all elements of the training grounds meet high requirements of safety, durability and comfort.

# **Obstacle course**

ct-010 ct-011 kengurupro.eu