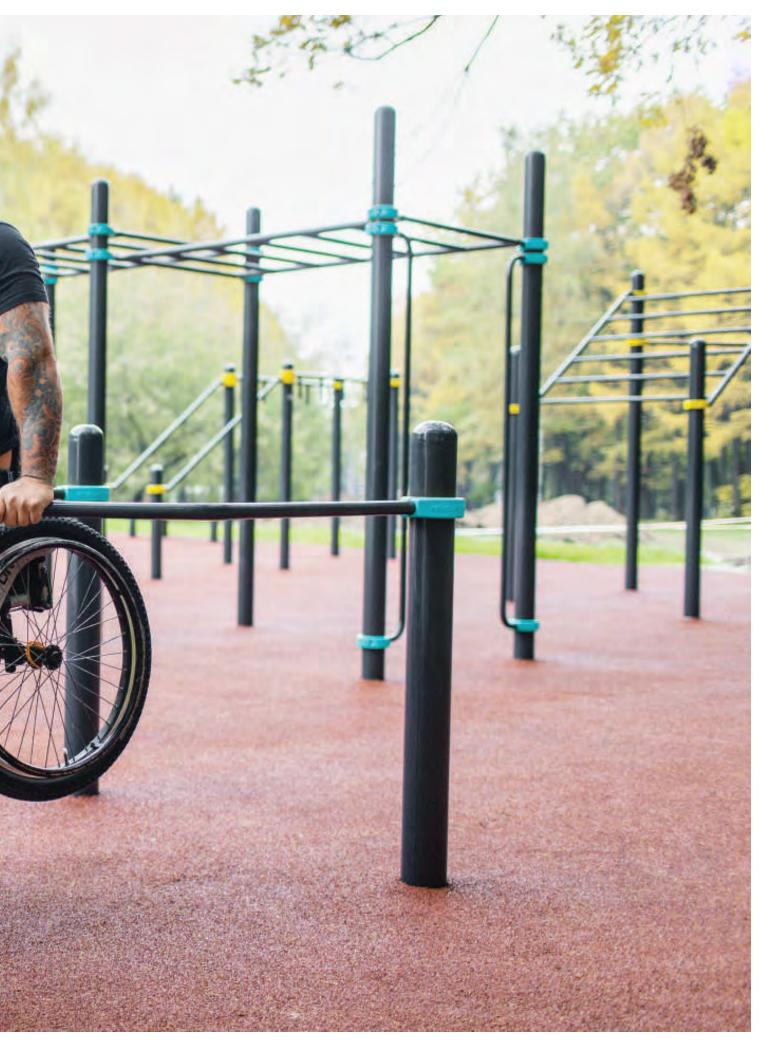

## WOrkOut

Outdoor equipment includes horizontal bars, parallel bars, monkey bars, Swedish walls and other equipment where to practise calisthenics / street workout. It, thanks to the inherent simplicity and efficiency, is becoming a Sport for All.

kengurupro.eu

Calisthenics / street workout parks give everyone the opportunity to keep themselves in excellent physical shape. All you need is the desire to train. In calisthenics, you use your own bodyweight, which makes the risk of injury minimal. Training on horizontal and parallel bars is suitable for both men and women, the elderly and children. As these parks have become a place for joint training, not only amateurs, but also professional athletes—boxers, swimmers, footballers, runners—come together in this one place. Here they can improve their general physical condition, which is necessary in any type of sport.