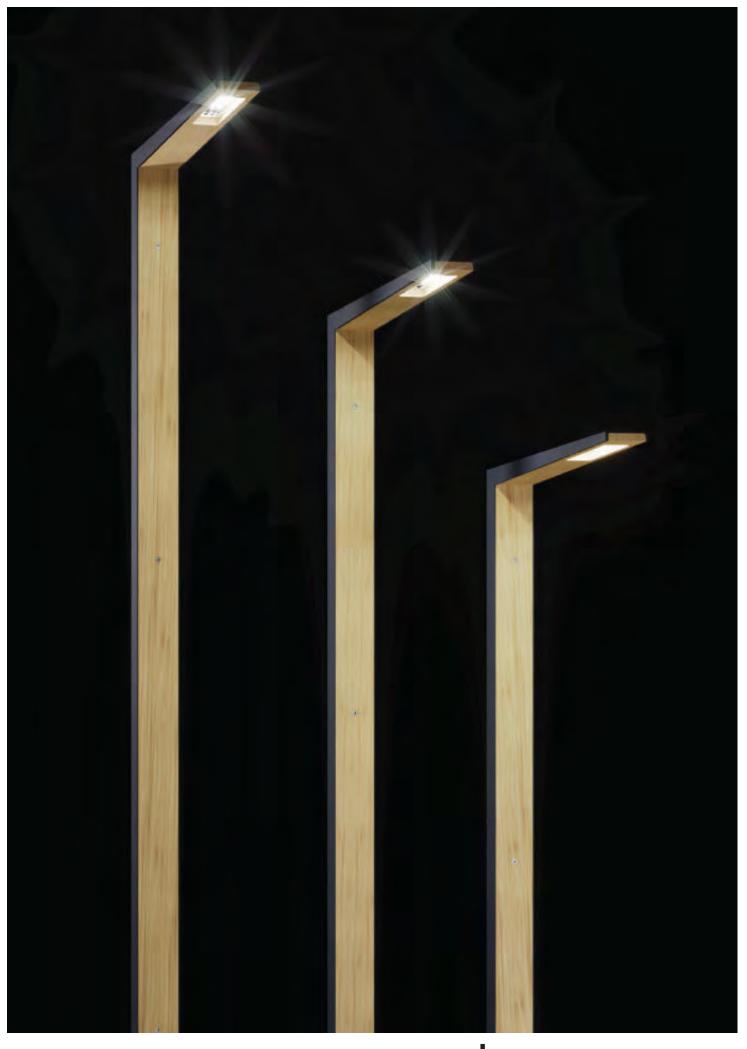

kengurupro.eu

The type of wood to be used is agreed upon individually with the customer

kengurupro.eu

Our engineers developed the Kenguru Design Street lights using I-beams to resemble the style of other Kenguru Pro products.