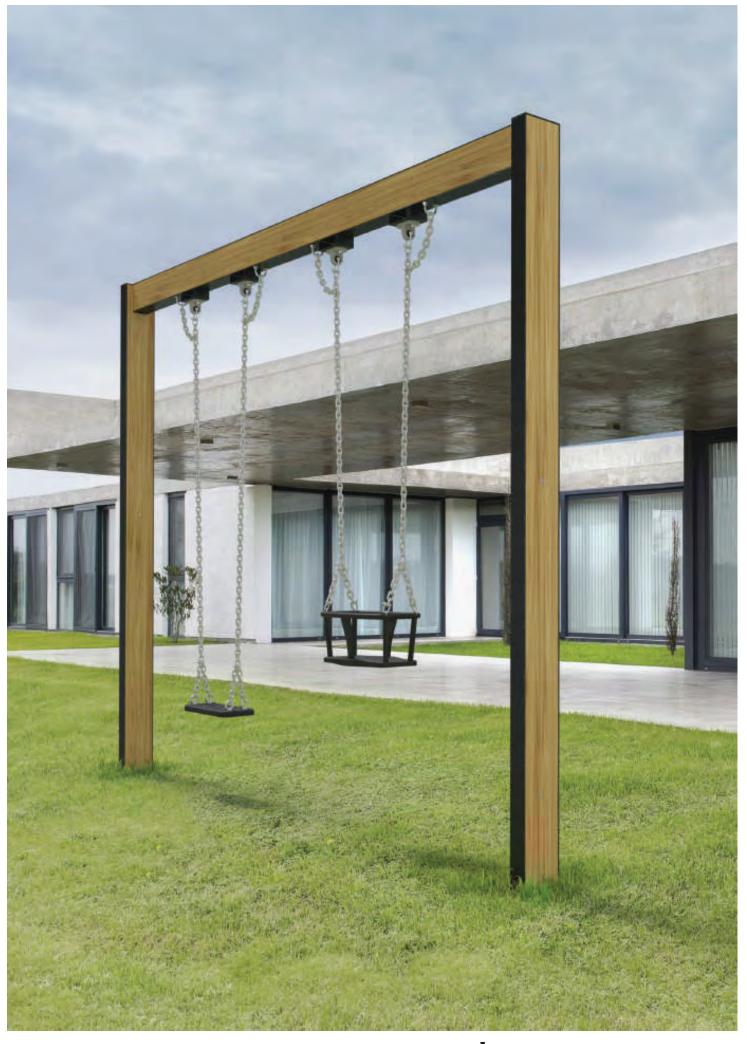

# kenguru design

kengurupro.eu

kengurupro.eu

The swing frame is made of metal I-beams. This structure has a 6 times higher safety margin than required by standards. Safety, durability and design are the main criteria we swear by when designing and manufacturing our products. Kenguru Design Swings—Form with a purpose.

kengurupro.eu

The type of wood to be used is agreed upon individually with the customer

kengurupro.eu

Our engineers developed the Kenguru Design Street lights using I-beams to resemble the style of other Kenguru Pro products.