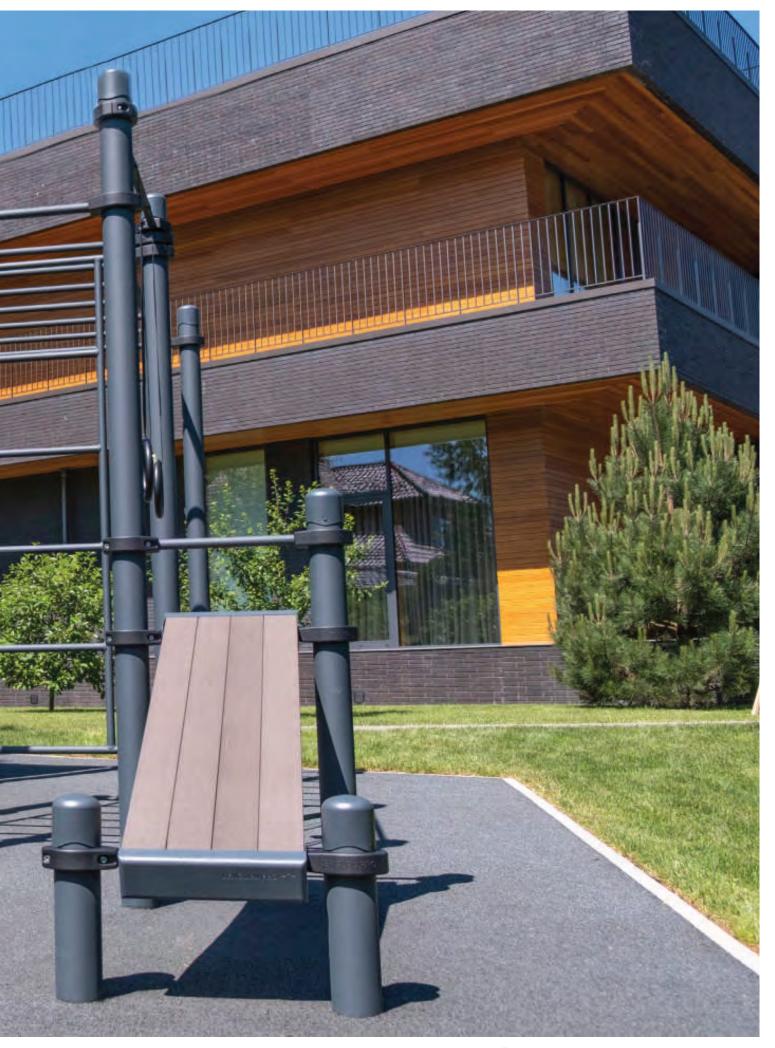

## WOrkOut

Outdoor equipment includes horizontal bars, parallel bars, monkey bars, Swedish walls and other equipment where to practise calisthenics / street workout. It, thanks to the inherent simplicity and efficiency, is becoming a Sport for All.

kengurupro.eu

Calisthenics / street workout parks give everyone the opportunity to keep themselves in excellent physical shape. All you need is the desire to train. In calisthenics, you use your own bodyweight, which makes the risk of injury minimal. Training on horizontal and parallel bars is suitable for both men and women, the elderly and children. As these parks have become a place for joint training, not only amateurs, but also professional athletes—boxers, swimmers, footballers, runners—come together in this one place. Here they can improve their general physical condition, which is necessary in any type of sport.