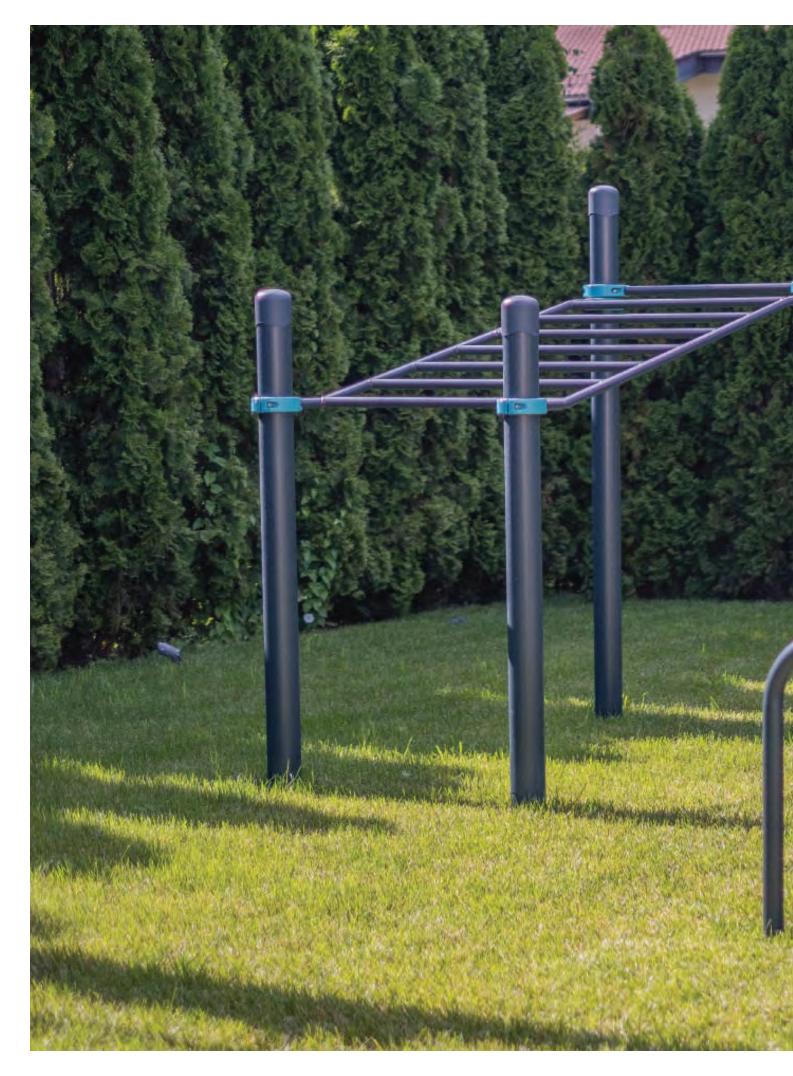

## WOrkOut

Outdoor equipment includes horizontal bars, parallel bars, monkey bars, Swedish walls and other equipment where to practise calisthenics / street workout. It, thanks to the inherent simplicity and efficiency, is becoming a Sport for All.

kengurupro.eu

Calisthenics / street workout parks give everyone the opportunity to keep themselves in excellent physical shape. All you need is the desire to train. In calisthenics, you use your own bodyweight, which makes the risk of injury minimal. Training on horizontal and parallel bars is suitable for both men and women, the elderly and children. As these parks have become a place for joint training, not only amateurs, but also professional athletes—boxers, swimmers, footballers, runners—come together in this one place. Here they can improve their general physical condition, which is necessary in any type of sport.