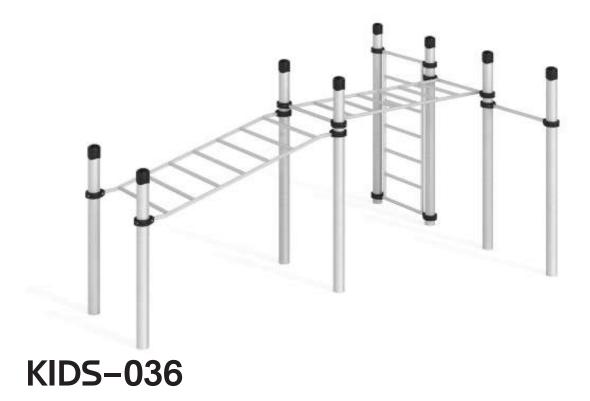

otball is a type of street football, where the game takes place in a special fenced football area (or cage). The winner is the one who is better at controlling the ball, and who knows how to make masterful feints and effective groundwork. There are no strict rules—players invent them on the go. Panna football is rapidly gaining popularity in Europe.





FF-06



FF-06/1



FF-07



Equipment line adapted for children of preschool and primary school age. Components are mounted lower than in the standard line and are smaller in size. Types of equipment are chosen taking into account the interests of children from 3 to 8 years of age. That's why there are a lot of monkey bars, Swedish walls, rockclimbing walls, ropes and rings.



kengurupro.eu





kengurupro.eu

### Calisthenics for kids





KIDS-027

### Calisthenics for kids





KIDS-045

KIDS-026

## kids active play



kengurupro.eu





kengurupro.eu





**KP-002** 

### Kids active play



### basketball

In Europe, interest in basketball is growing rapidly, and it's already among the top five most popular sports. To ensure widespread availability, it is necessary to build outdoor courts. Kenguru Pro basketball units meet all the requirements of such facilities, being vandal-proof, safe and durable.







### ping pong

Outdoor tables for table tennis must be vandal-proof. Normally, they're very bulky and heavy. Kenguru Pro tables for table tennis combine vandal-proof structure with a sophisticated, lightweight design.

### Table tennis



TS-001

The workout equipment for people with disabilities has additional h