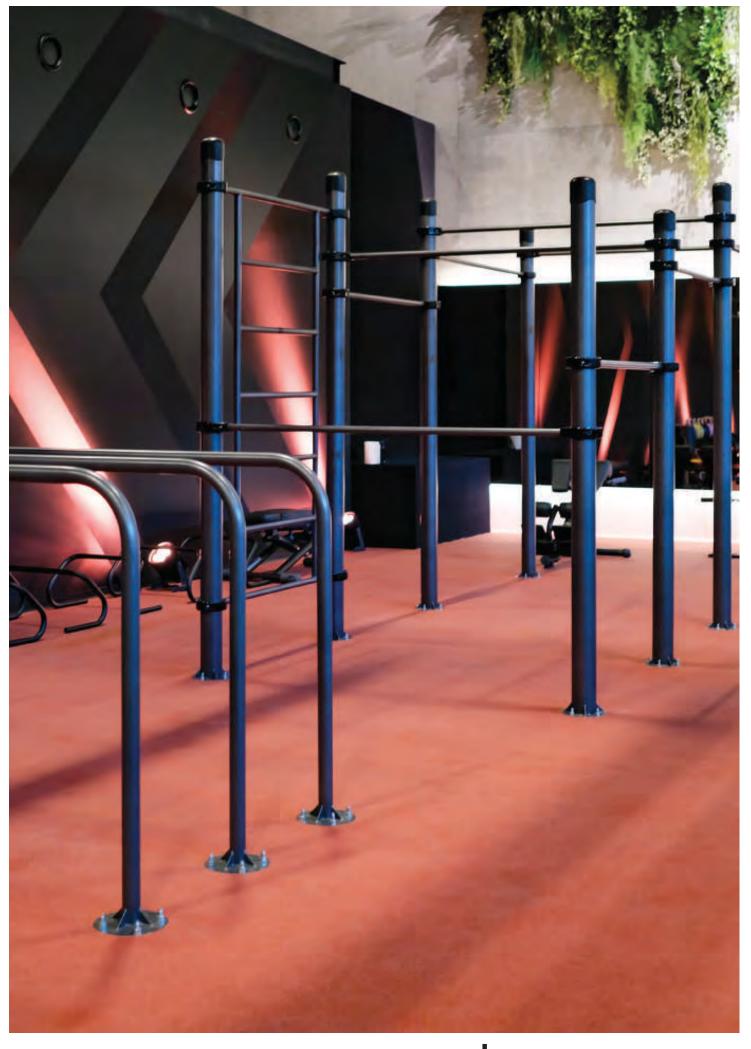

## WOrkOut

Outdoor equipment includes horizontal bars, parallel bars, monkey bars, Swedish walls and other equipment where to practise calisthenics / street workout. It, thanks to the inherent simplicity and efficiency, is becoming a Sport for All.

kengurupro.eu

Calisthenics / street workout parks give everyone the opportunity to keep themselves in excellent physical shape. All you need is the desire to train. In calisthenics, you use your own bodyweight, which makes the risk of injury minimal. Training on horizontal and parallel bars is suitable for both men and women, the elderly and children. As these parks have become a place for joint training, not only amateurs, but also professional athletes—boxers, swimmers, footballers, runners—come together in this one place. Here they can improve their general physical condition, which is necessary in any type of sport.