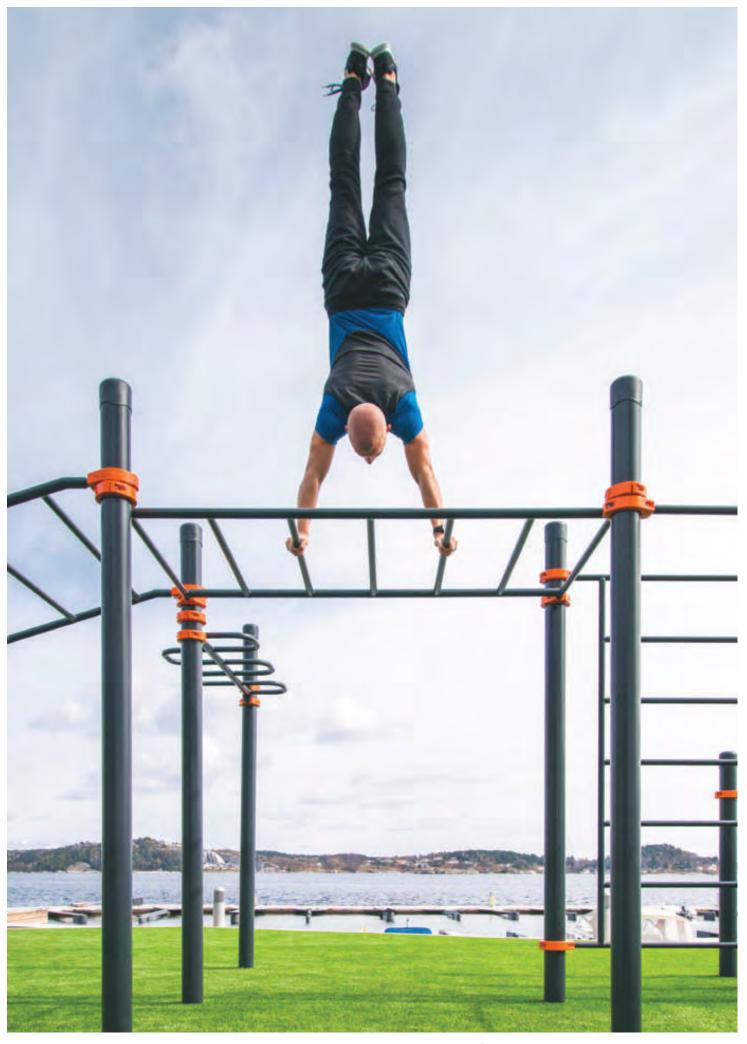

## WOrkOut

Outdoor equipment includes horizontal bars, parallel bars, monkey bars, Swedish walls and other equipment where to practise calisthenics / street workout. It, thanks to the inherent simplicity and efficiency, is becoming a Sport for All.

kengurupro.eu

Calisthenics / street workout parks give everyone the opportunity to keep themselves in excellent physical shape. All you need is the desire to train. In calisthenics, you use your own bodyweight, which makes the risk of injury minimal. Training on horizontal and parallel bars is suitable for both men and women, the elderly and children. As these parks have become a place for joint training, not only amateurs, but also professional athletes—boxers, swimmers, footballers, runners—come together in this one place. Here they can improve their general physical condition, which is necessary in any type of sport.