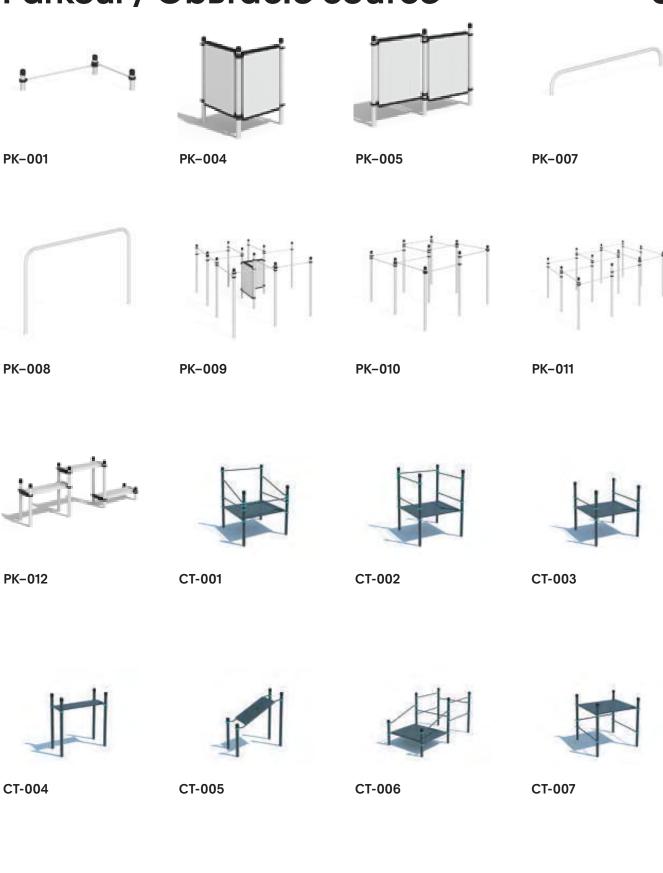

# parkour / competitive tag obstacle course

Nowadays parkour/ competitive tag and obstacle course is one of the popular directions of physical culture and fitness. Enthusiasts are practicing on both the streets and construction sites of the urban areas and on specially equipped open-air grounds. It is very important that all elements of the training grounds meet high requirements of safety, durability and comfort.

PK-003

PK-006