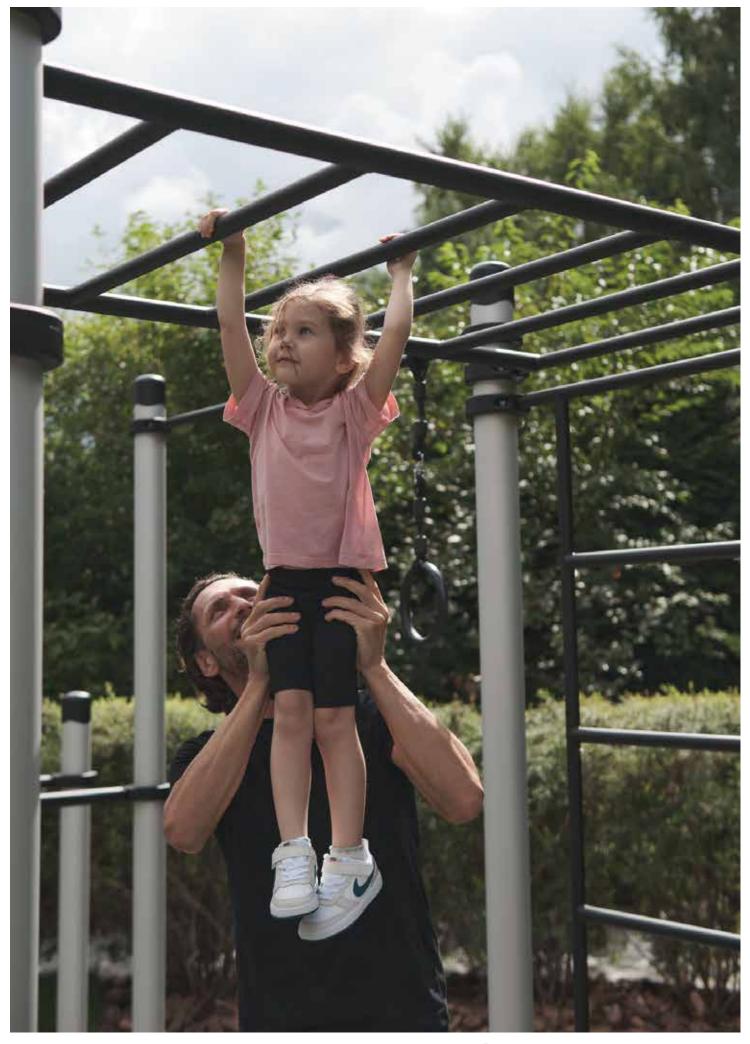

## WOrkOut

Outdoor equipment includes horizontal bars, parallel bars, monkey bars, Swedish walls and other equipment where to practise calisthenics / street workout. It, thanks to the inherent simplicity and efficiency, is becoming a Sport for All.

kengurupro.eu

Calisthenics / street workout parks give everyone the opportunity to keep themselves in excellent physical shape. All you need is the desire to train. In calisthenics, you use your own bodyweight, which makes the risk of injury minimal. Training on horizontal and parallel bars is suitable for both men and women, the elderly and children. As these parks have become a place for joint training, not only amateurs, but also professional athletes—boxers, swimmers, footballers, runners—come together in this one place. Here they can improve their general physical condition, which is necessary in any type of sport.