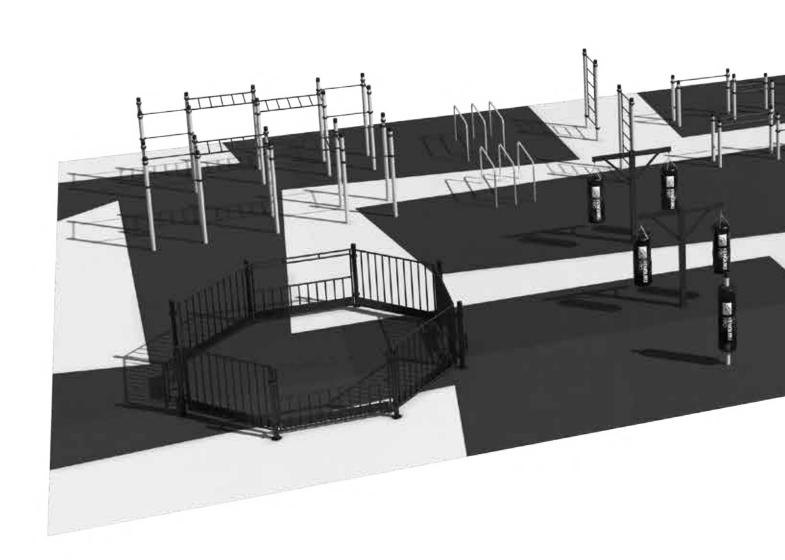

## Clusters

These sports complexes with clusters of equipment gather in one place the fans of different street subcultures and sports:

- Calisthenics (street workout)
- Panna football
- Basketball/streetball
- Boxing
- Table tennis/ping-pong
- Volleyball
- Parkour

#### Cluster N9

- Area for calisthenics
- 23 Streetball court
- Area for table tennis
- Areas for boxing
- Panna football cages
- Area for children to practice calisthenics
- Area for parkour

# OXING

Combat sports are gaining popularity around the world. But the outdoor training infrastructure for fighters is poorly developed. Kenguru Pro vandal-proof boxing racks have been developed specifically for public spaces. They also go together with calisthenics parks perfectly.