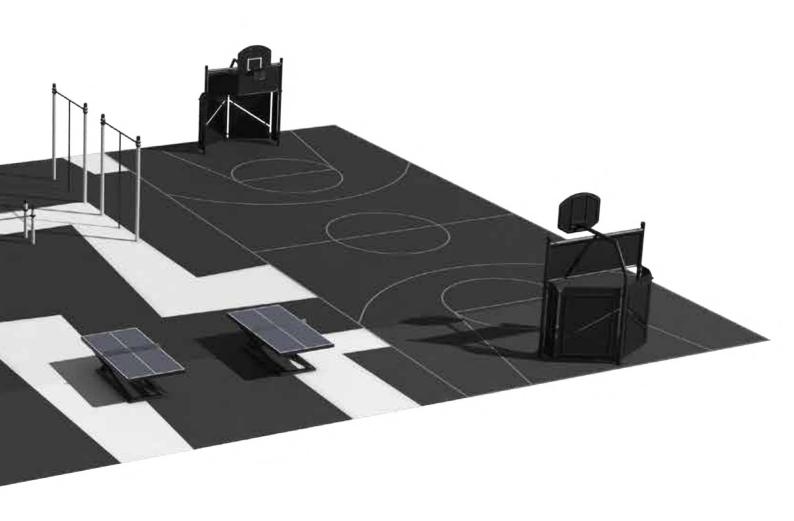

## Clusters

These sports complexes with clusters of equipment gather in one place the fans of different street subcultures and sports:

- Calisthenics (street workout)
- Panna football
- Basketball/streetball
- Boxing
- Table tennis/ping-pong
- Volleyball
- Parkour

#### Cluster N9

- Area for calisthenics
- 23 Streetball court
- Area for table tennis
- Areas for boxing
- Panna football cages
- Area for children to practice calisthenics
- Area for parkour

### basketball

In Europe, interest in basketball is growing rapidly, and it's already among the top five most popular sports. To ensure widespread availability, it is necessary to build outdoor courts. Kenguru Pro basketball units meet all the requirements of such facilities, being vandal-proof, safe and durable.