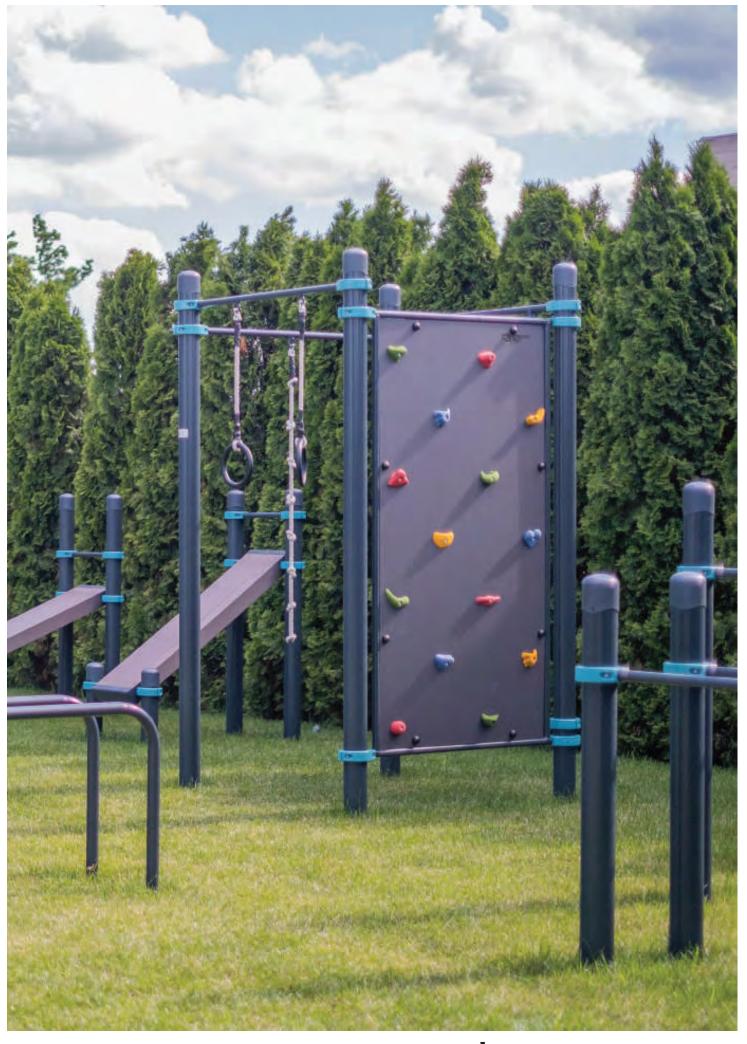

## WOrkOut

Outdoor equipment includes horizontal bars, parallel bars, monkey bars, Swedish walls and other equipment where to practise calisthenics / street workout. It, thanks to the inherent simplicity and efficiency, is becoming a Sport for All.

kengurupro.eu

Calisthenics / street workout parks give everyone the opportunity to keep themselves in excellent physical shape. All you need is the desire to train. In calisthenics, you use your own bodyweight, which makes the risk of injury minimal. Training on horizontal and parallel bars is suitable for both men and women, the elderly and children. As these parks have become a place for joint training, not only amateurs, but also professional athletes—boxers, swimmers, footballers, runners—come together in this one place. Here they can improve their general physical condition, which is necessary in any type of sport.