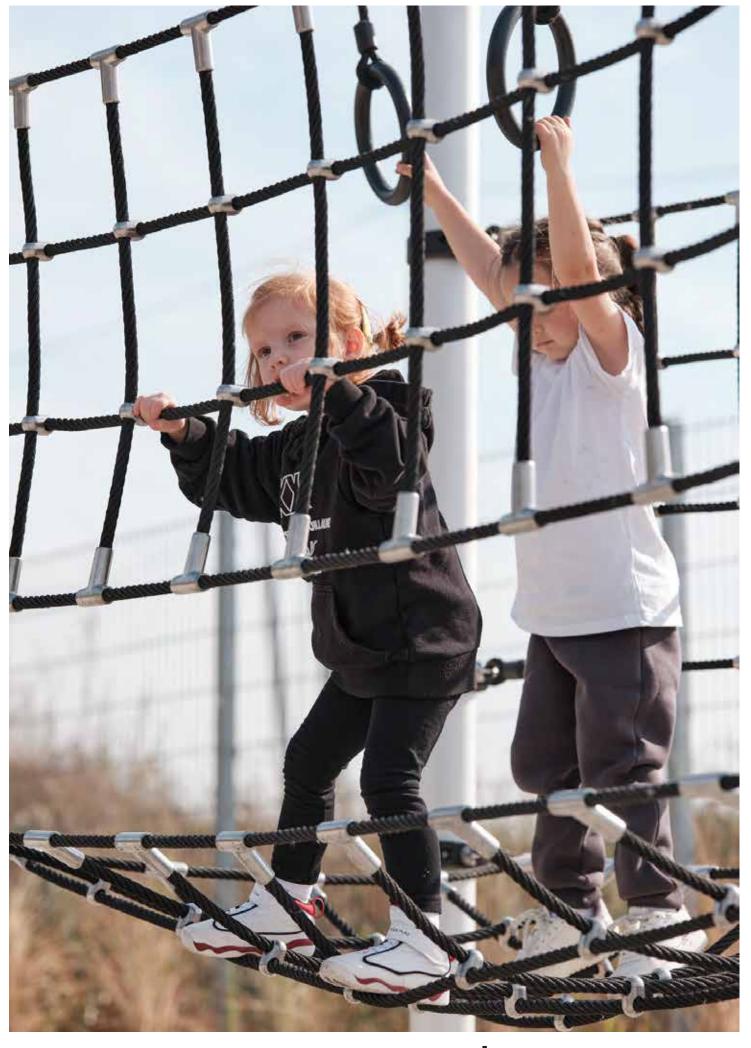

# parkour / competitive tag obstacle course

Nowadays parkour/ competitive tag and obstacle course is one of the popular directions of physical culture and fitness. Enthusiasts are practicing on both the streets and construction sites of the urban areas and on specially equipped open-air grounds. It is very important that all elements of the training grounds meet high requirements of safety, durability and comfort.

PK-003

PK-006

# **Obstacle course**

ct-010 ct-011 kengurupro.eu