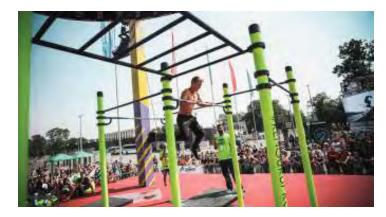

## WOrkOut

Outdoor equipment includes horizontal bars, parallel bars, monkey bars, Swedish walls and other equipment where to practise calisthenics / street workout. It, thanks to the inherent simplicity and efficiency, is becoming a Sport for All.

kengurupro.eu

Calisthenics / street workout parks give everyone the opportunity to keep themselves in excellent physical shape. All you need is the desire to train. In calisthenics, you use your own bodyweight, which makes the risk of injury minimal. Training on horizontal and parallel bars is suitable for both men and women, the elderly and children. As these parks have become a place for joint training, not only amateurs, but also professional athletes—boxers, swimmers, footballers, runners—come together in this one place. Here they can improve their general physical condition, which is necessary in any type of sport.