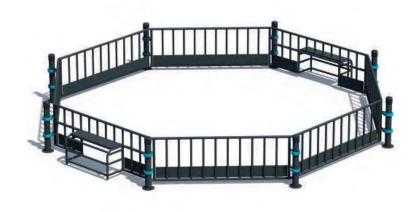

## Danna

Panna football is a type of street football, where the game takes place in a special fenced football area (or cage). The winner is the one who is better at controlling the ball, and who knows how to make masterful feints and effective groundwork. There are no strict rules—players invent them on the go. Panna football is rapidly gaining popularity in Europe.

## Clusters

These sports complexes with clusters of equipment gather in one place the fans of different street subcultures and sports:

- Calisthenics (street workout)
- Panna football
- Basketball/streetball
- Boxing
- Table tennis/ping-pong
- Volleyball
- Parkour

#### Cluster N9

- Area for calisthenics
- 23 Streetball court
- Area for table tennis
- Areas for boxing
- Panna football cages
- Area for children to practice calisthenics
- Area for parkour