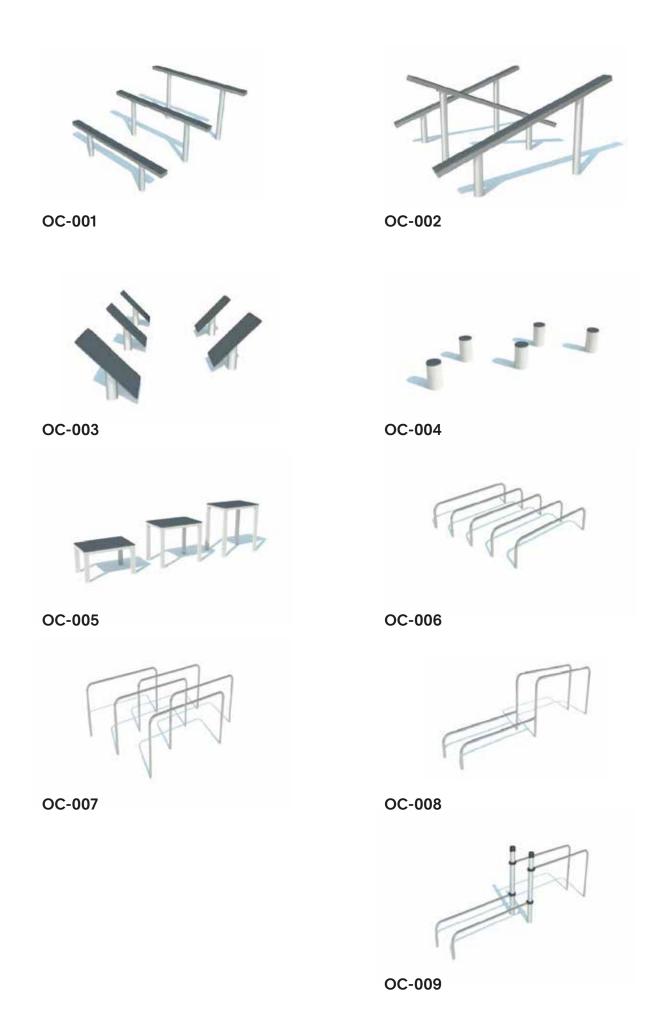

# parkour / competitive tag obstacle course

Nowadays parkour/ competitive tag and obstacle course is one of the popular directions of physical culture and fitness. Enthusiasts are practicing on both the streets and construction sites of the urban areas and on specially equipped open-air grounds. It is very important that all elements of the training grounds meet high requirements of safety, durability and comfort.

# **Obstacle course**

ct-010 ct-011 kengurupro.eu