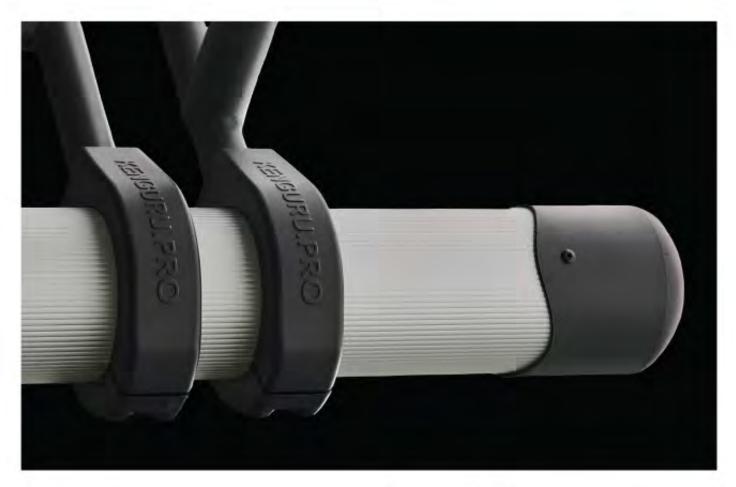

## RELIABLE CLAMPS MADE OF SILUMIN

### CLAMPS FIT SECURELY

They prevent vertical sliding along the support column surface and withstand significantly higher loads compared to standard outdoor sports equipment.