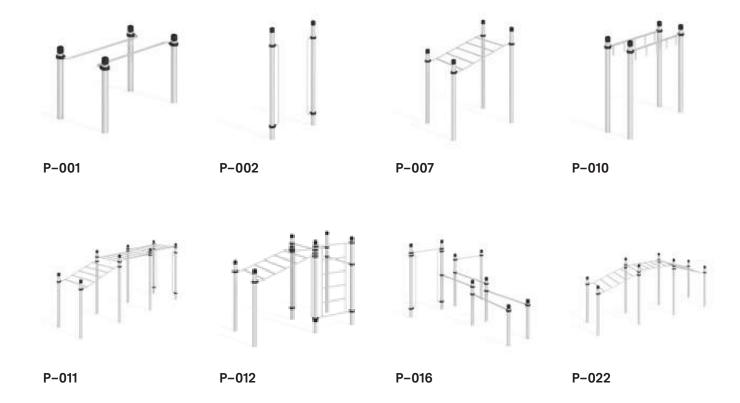

already among the top five most popular sports. To ensure widespread availability, it is necessary to build outdoor courts. Kenguru Pro basketball units meet all the requirements of such facilities, being vandal-proof, safe and durable.







### ping pong

Outdoor tables for table tennis must be vandal-proof. Normally, they're very bulky and heavy. Kenguru Pro tables for table tennis combine vandal-proof structure with a sophisticated, lightweight design.

### Table tennis



TS-001

The workout equipment for people with disabilities has additional handrails for pull ups, lower horizontal and parallel bars. The parallel bars are specifically designed so that an athlete with a disability can easily reach them in a wheelchair.



kengurupro.eu





kengurupro.eu



### P-022



### P-016





P-023

# OXING

Combat sports are gaining popularity around the world. But the outdoor training infrastructure for fighters is poorly developed. Kenguru Pro vandal-proof boxing racks have been developed specifically for public spaces. They also go together with calisthenics parks perfectly.



kengurupro.eu





**S-003**Dimensions: 1.4 x 0.45 m
Height: 3 m
Weight: 220 kg

Equipment for calisthenics/street workout, installed inside premises (gyms, health and fitness centers) or where laying concrete is prohibited. Ideal for holding indoor competitions, master classes, and public events—city festivals and other celebrations. This line of equipment is used by the World Street Workout and Calisthenics Federation in world championships and world cups.



### Indoor calisthenics equipment