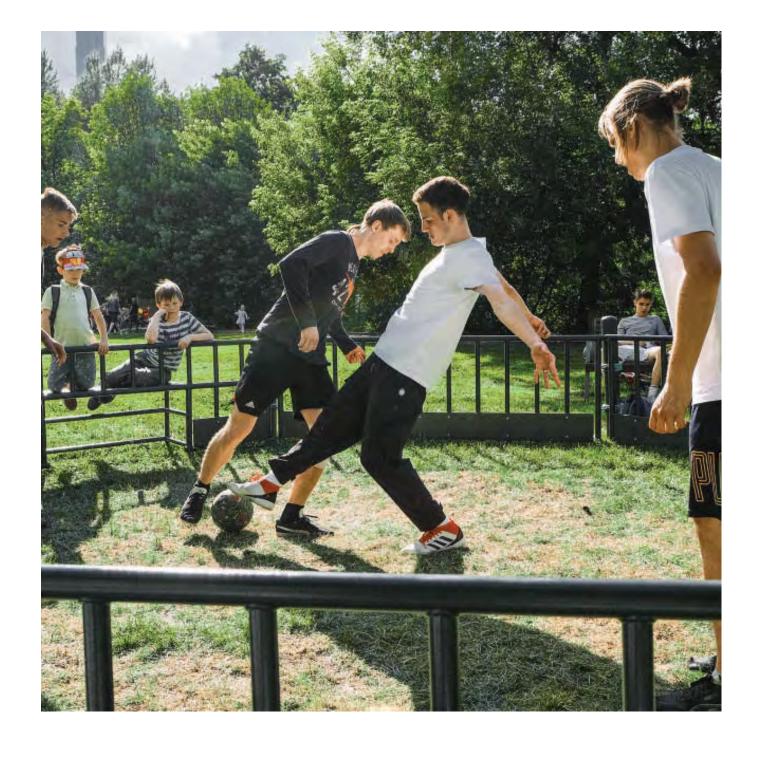

## Danna

Panna football is a type of street football, where the game takes place in a special fenced football area (or cage). The winner is the one who is better at controlling the ball, and who knows how to make masterful feints and effective groundwork. There are no strict rules—players invent them on the go. Panna football is rapidly gaining popularity in Europe.