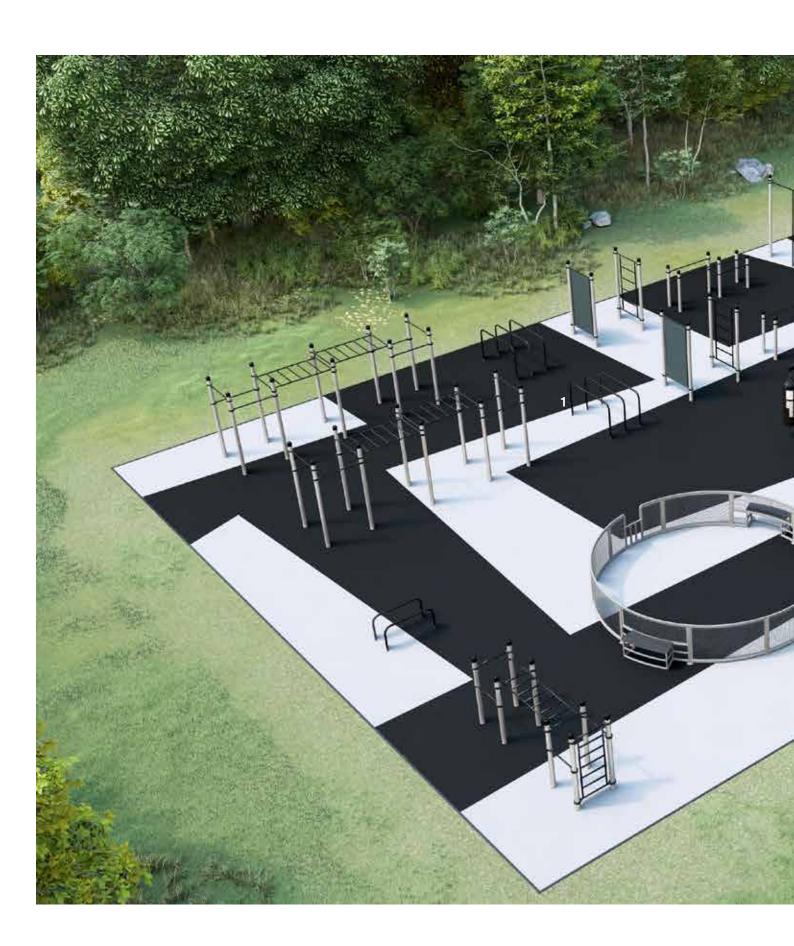

## Clusters

These sports complexes with clusters of equipment gather in one place the fans of different street subcultures and sports:

- Calisthenics (street workout)
- Panna football
- Basketball/streetball
- Boxing
- Table tennis/ping-pong
- Volleyball
- Parkour

Such sites attract a lot of followers of a healthy lifestyle, which promotes an exchange of best practices. This then leads to an increase in the number of people involved in physical activities and sports.