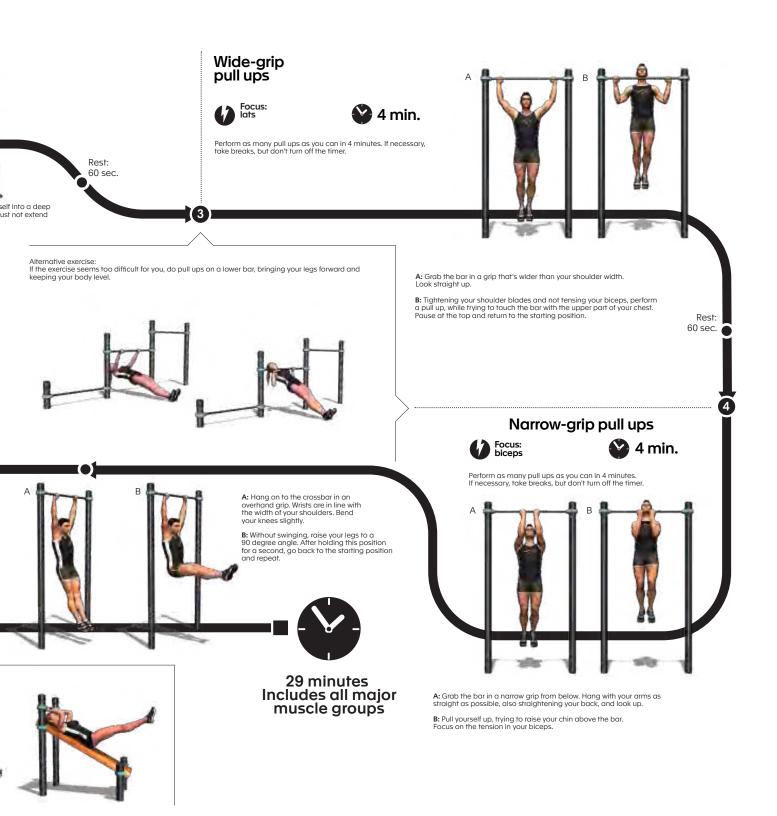

## WOrkOut

Outdoor equipment includes horizontal bars, parallel bars, monkey bars, Swedish walls and other equipment where to practise calisthenics / street workout. It, thanks to the inherent simplicity and efficiency, is becoming a Sport for All.

kengurupro.eu

Calisthenics / street workout parks give everyone the opportunity to keep themselves in excellent physical shape. All you need is the desire to train. In calisthenics, you use your own bodyweight, which makes the risk of injury minimal. Training on horizontal and parallel bars is suitable for both men and women, the elderly and children. As these parks have become a place for joint training, not only amateurs, but also professional athletes—boxers, swimmers, footballers, runners—come together in this one place. Here they can improve their general physical condition, which is necessary in any type of sport.

#### **Calisthenics**

#### K-031

#### K-034

#### 34

K-016

K-014

K-015

K-018 K-019

K-017

kengurupro.eu

Calisthenics 39

### Beginner circuit training example