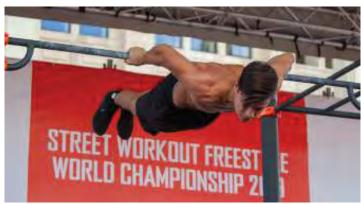

kengurupro.eu

**S-003**Dimensions: 1.4 x 0.45 m
Height: 3 m
Weight: 220 kg

Equipment for calisthenics/street workout, installed inside premises (gyms, health and fitness centers) or where laying concrete is prohibited. Ideal for holding indoor competitions, master classes, and public events—city festivals and other celebrations. This line of equipment is used by the World Street Workout and Calisthenics Federation in world championships and world cups.

### Indoor calisthenics equipment

Street Workout and Calisthenics World Championship and World Cup official setup since 2014.

kengurupro.eu