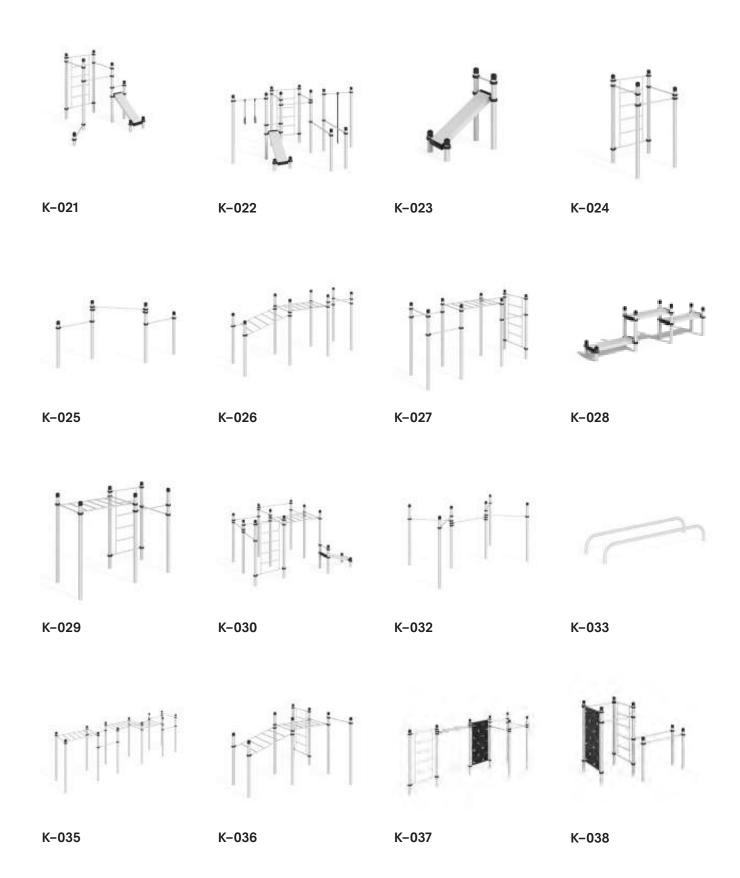

## WOrkOut

Outdoor equipment includes horizontal bars, parallel bars, monkey bars, Swedish walls and other equipment where to practise calisthenics / street workout. It, thanks to the inherent simplicity and efficiency, is becoming a Sport for All.

kengurupro.eu

Calisthenics / street workout parks give everyone the opportunity to keep themselves in excellent physical shape. All you need is the desire to train. In calisthenics, you use your own bodyweight, which makes the risk of injury minimal. Training on horizontal and parallel bars is suitable for both men and women, the elderly and children. As these parks have become a place for joint training, not only amateurs, but also professional athletes—boxers, swimmers, footballers, runners—come together in this one place. Here they can improve their general physical condition, which is necessary in any type of sport.

#### **Calisthenics**

# parkour / competitive tag obstacle course

Nowadays parkour/ competitive tag and obstacle course is one of the popular directions of physical culture and fitness. Enthusiasts are practicing on both the streets and construction sites of the urban areas and on specially equipped open-air grounds. It is very important that all elements of the training grounds meet high requirements of safety, durability and comfort.

PK-003

PK-006

# **Obstacle course**

ct-010 ct-011 kengurupro.eu