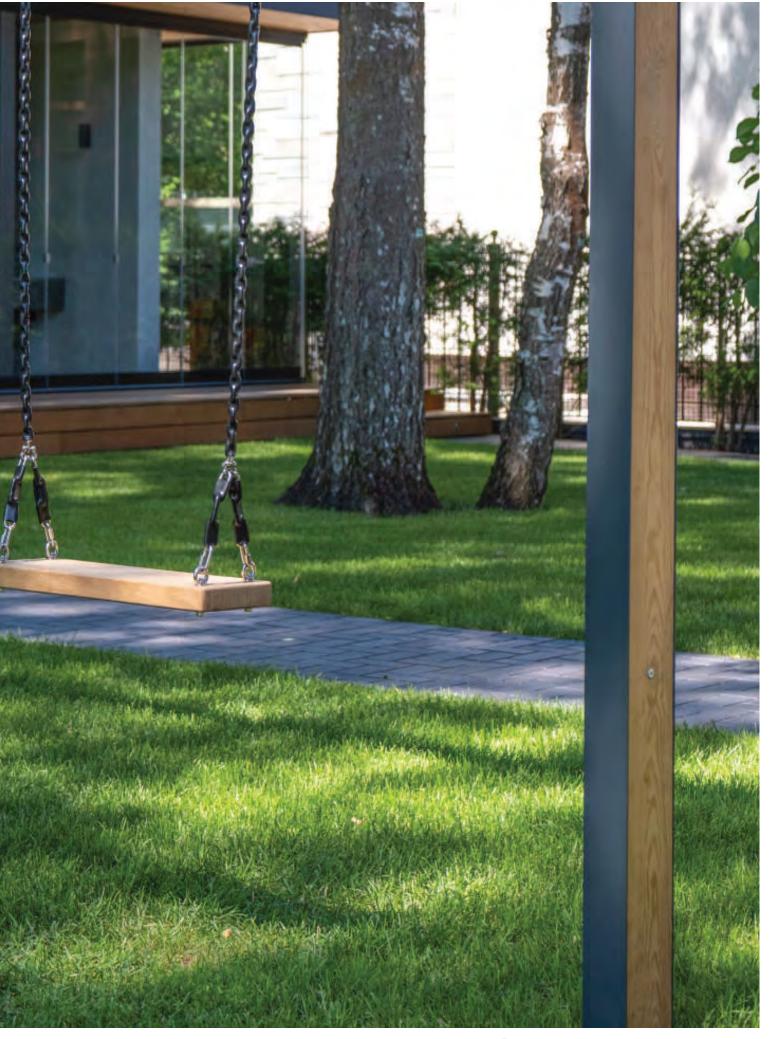

# kenguru design

kengurupro.eu

kengurupro.eu

The swing frame is made of metal I-beams. This structure has a 6 times higher safety margin than required by standards. Safety, durability and design are the main criteria we swear by when designing and manufacturing our products. Kenguru Design Swings—Form with a purpose.

kengurupro.eu

The type of wood to be used is agreed upon individually with the customer

kengurupro.eu

Our engineers developed the Kenguru Design Street lights using I-beams to resemble the style of other Kenguru Pro products.