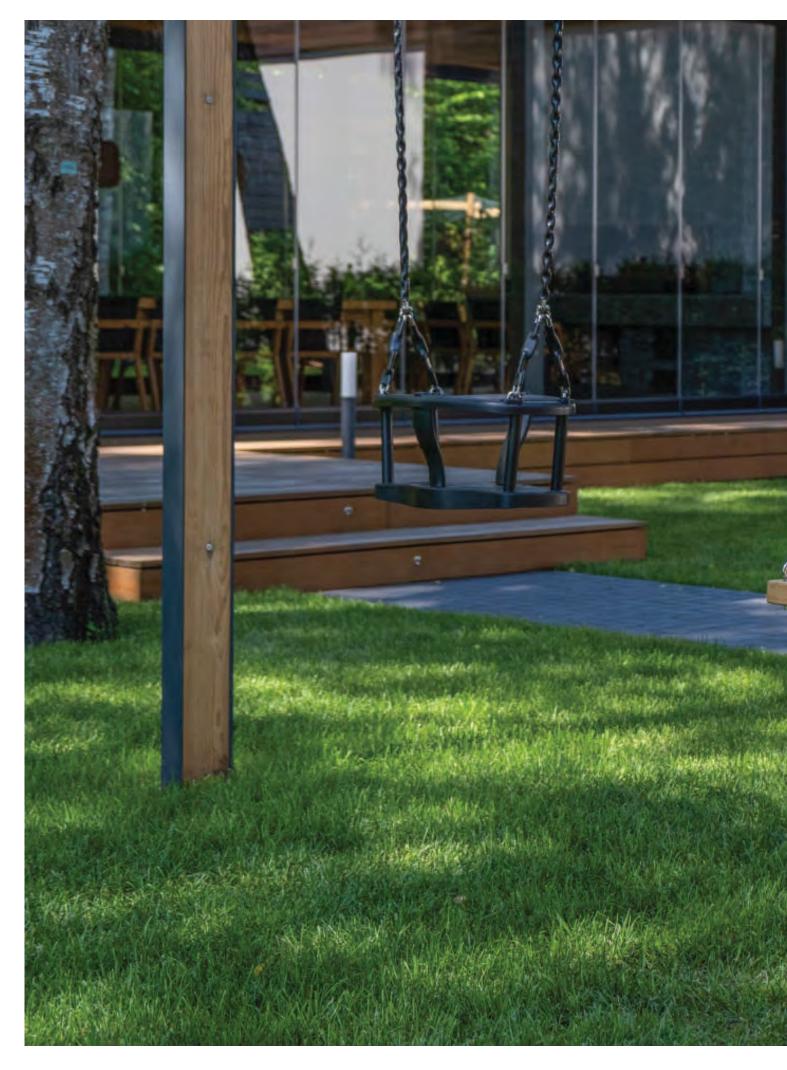

# kenguru design

kengurupro.eu

kengurupro.eu

The swing frame is made of metal I-beams. This structure has a 6 times higher safety margin than required by standards. Safety, durability and design are the main criteria we swear by when designing and manufacturing our products. Kenguru Design Swings—Form with a purpose.