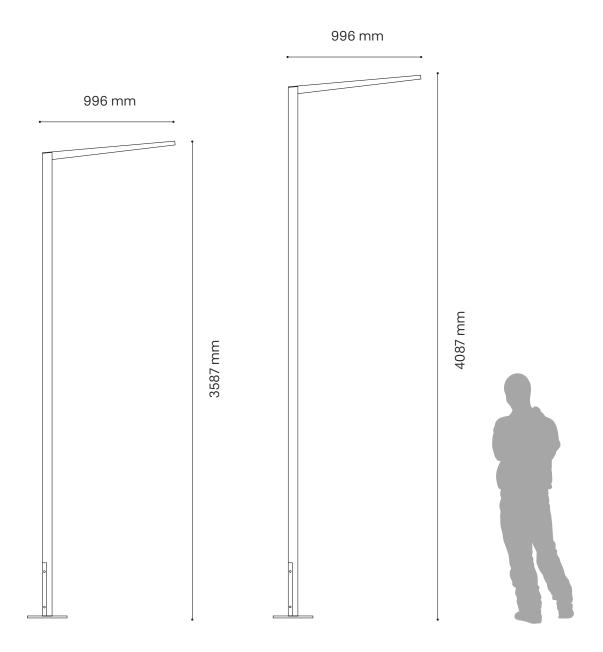

kengurupro.eu

The type of wood to be used is agreed upon individually with the customer

kengurupro.eu

Our engineers developed the Kenguru Design Street lights using I-beams to resemble the style of other Kenguru Pro products.