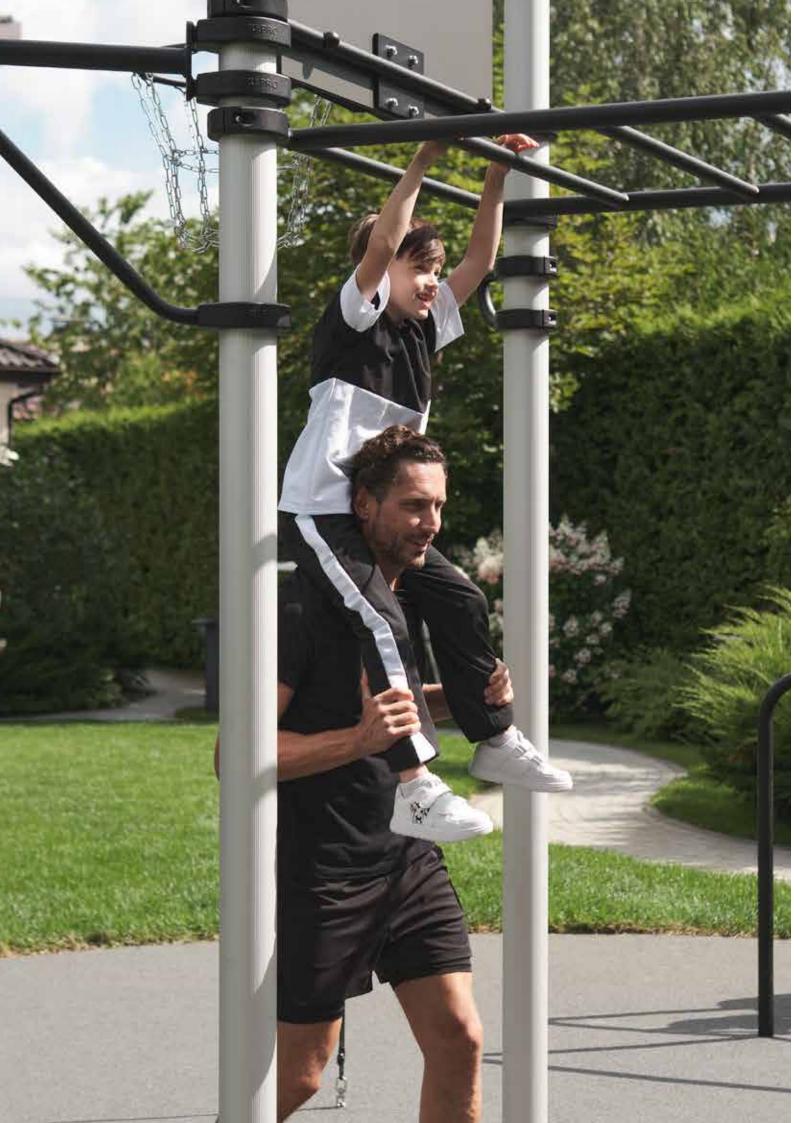

## WOrkOut

Outdoor equipment includes horizontal bars, parallel bars, monkey bars, Swedish walls and other equipment where to practise calisthenics / street workout. It, thanks to the inherent simplicity and efficiency, is becoming a Sport for All.

kengurupro.eu

Calisthenics / street workout parks give everyone the opportunity to keep themselves in excellent physical shape. All you need is the desire to train. In calisthenics, you use your own bodyweight, which makes the risk of injury minimal. Training on horizontal and parallel bars is suitable for both men and women, the elderly and children. As these parks have become a place for joint training, not only amateurs, but also professional athletes—boxers, swimmers, footballers, runners—come together in this one place. Here they can improve their general physical condition, which is necessary in any type of sport.