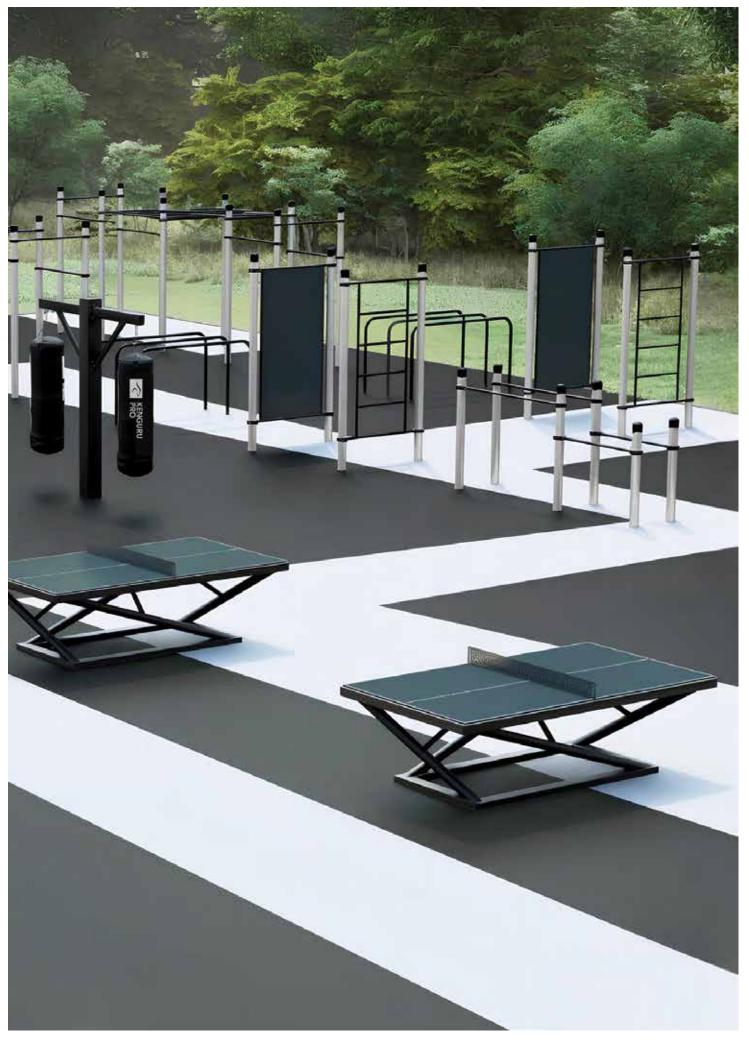

## Clusters

These sports complexes with clusters of equipment gather in one place the fans of different street subcultures and sports:

- Calisthenics (street workout)
- Panna football
- Basketball/streetball
- Boxing
- Table tennis/ping-pong
- Volleyball
- Parkour

Such sites attract a lot of followers of a healthy lifestyle, which promotes an exchange of best practices. This then leads to an increase in the number of people involved in physical activities and sports.